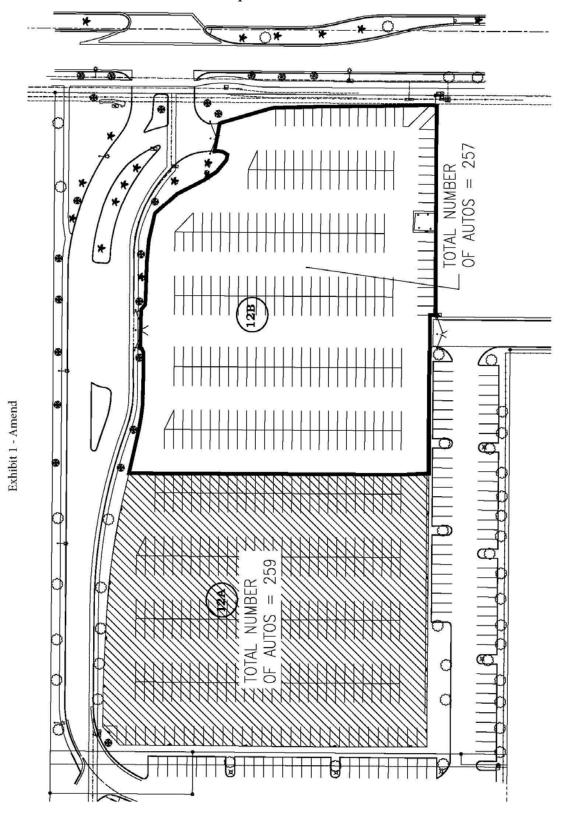

In consideration of the mutual covenants contained herein, GWLI and the City agree as follows:

1. **Premises.** GWLI hereby leases to the City and the City hereby leases from GWLI, subject to the provisions of this Lease, 257 parking spaces located within Westgate City Center situated in the City of Glendale, County of Maricopa, and State of Arizona, legally described on Exhibit A-1 attached hereto, and generally depicted as Lot 12B on Exhibit A-2 attached hereto, together with all rights accruing thereto including all interest of GWLI to the center of any street adjoining said tract (all of the foregoing being referred to herein as the "**Premises**").