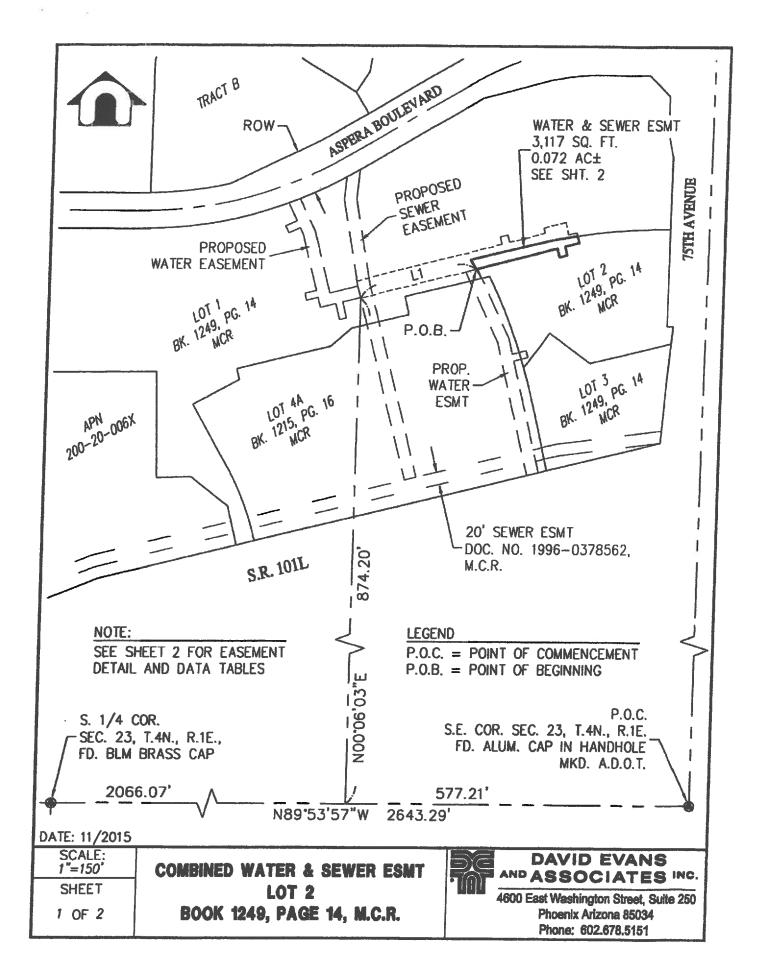

## EXHIBIT A LEGAL DESCRIPTION ASPERA COMBINED WATER AND SEWER EASEMENT

A portion of Lot 2, "Minor Land Division - Lot Split" for CDG Joy I, LLC, recorded in Book 1249, Page 14, Records of Maricopa County, Arizona, located in the southeast quarter of Section 23, Township 4 North, Range 1 East of the Gila and Salt River Meridian, Maricopa County, Arizona, being described as follows:

COMMENCING at an Arizona Department of Transportation aluminum cap in handhole found at the Southeast Corner of said Section 23, from which a Bureau of Land Management brass cap found at the south quarter corner thereof bears North 89°53'57" West, a distance of 2643.29 feet; thence along the south line of the southeast quarter of said Section 23, North 89°53'57" West, 577.21 feet; thence leaving said south line, North 00°06'03" East, 874.20 feet; thence North 75°13'11" East, 196.84 feet to a point on the west line of said Lot 2, and the south line of Lot 1 according to said "Minor Land Division - Lot Split", said point also the POINT OF BEGINNING;

thence along the west line of said Lot 2, and the south line of said Lot 1, North 30°57'52" West, 18.83 feet to the northwest corner of said Lot 2;

thence along the north line of said Lot 2, and the south line of said Lot 1, North 76°02'35" East, 99.44 feet to the beginning of a 985.00 foot radius curve to the right;

thence continuing along the north line of said Lot 2, and the south line of said Lot 1, easterly 83.53 feet along the arc of said curve, concave southerly, through a central angle of 04°51'31";

thence leaving the north line of said Lot 2, and the south line of said Lot 1, South 14°14'39" East, 11.92 feet;

thence South 75°13'11" West, 24.00 feet;

thence South 14°14'33" East, 15.27 feet;

thence South 75°35'33" West, 12.96 feet;

thence North 14°46'49" West, 15.19 feet;

thence South 75°13'11" West, 140.33 feet to the POINT OF BEGINNING.

Said parcel containing 3,117 square feet or 0.072 acres, more or less.

P:\C\CDGR0000001\0600INFO\5V\6055V Legal Descriptions\SV-EM-47-REV3-CDGR0001 -- LOT 2 COMBO WATER-SEWER ESMT.docx Page 1 of 1

| .TE: 11/20<br>SCALE: | CURVE<br>C1 | RADIUS<br>985.00' | E<br>LENGT <del>I</del><br>83.53' |                  |     | ve tabli<br>Chord B<br>N78°28 | EARING   |      | RD LENGTH<br>83.50'      | EVANS      |
|----------------------|-------------|-------------------|-----------------------------------|------------------|-----|-------------------------------|----------|------|--------------------------|------------|
| C                    |             |                   | LENGT                             | H DELTA          |     | CHORD B                       | EARING   |      |                          |            |
| c                    | CURVE       | RADIUS            |                                   |                  |     |                               |          | СНО  | RD LENGTH                |            |
| [                    |             |                   | E                                 | ASEMENT          | CUR | ve tabli                      | <u> </u> |      |                          | ]          |
|                      |             |                   |                                   |                  |     |                               |          |      |                          |            |
|                      | L           | L                 |                                   |                  |     |                               |          |      |                          |            |
|                      |             |                   |                                   | 24.00'           |     |                               |          | • 44 |                          |            |
|                      |             | L3 N76'02'35"E    |                                   | 11.92'           |     | LO<br>L9                      | S75'13'1 | _    | 140.33'                  |            |
|                      |             |                   |                                   | 18.83'<br>99.44' |     | L7<br>L8                      | S75'35'  |      | 12.96'<br>15.19'         |            |
|                      | L1<br>L2    | N75'13'11"E       |                                   | 196.84'          |     | L6                            | S14'14'  |      | 15.27'                   |            |
|                      | LINE        | BEAR              |                                   | LENGTH           |     | LINE                          | BEAR     |      | LENGTH                   |            |
|                      |             | ASEMENT LINE TA   |                                   |                  |     |                               | SEMENT   |      |                          |            |
|                      | -+          | & :               | OSED WASEWER E                    | P.O.             | В/  | LOT                           | 13       |      | 3,117 SQ. 1<br>0.072 AC± | SEWER ESMT |