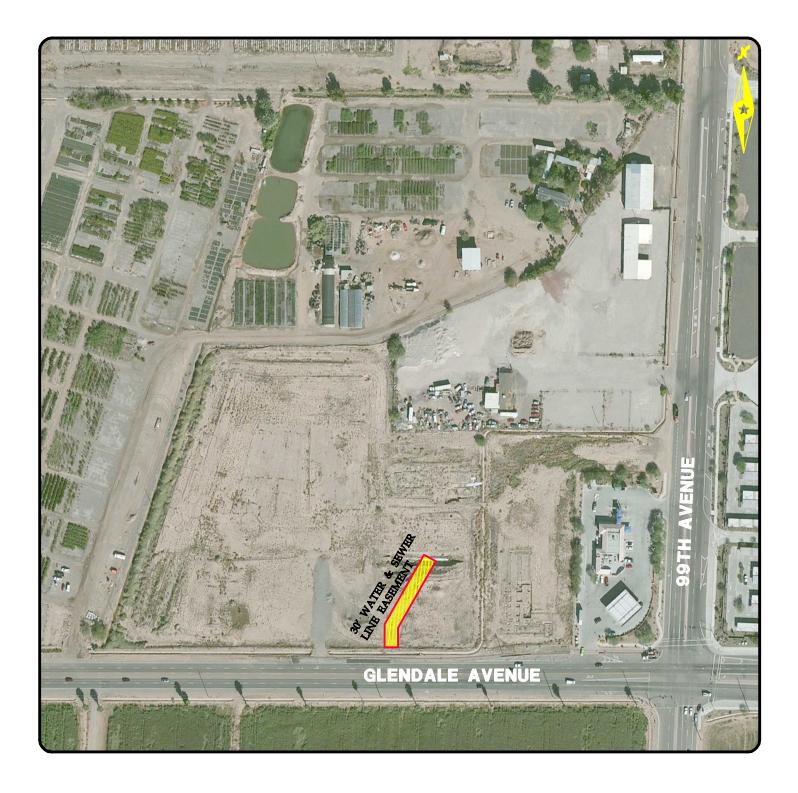

City Attorney

**REVIEWED BY:** 

City Manager

EXHIBIT A

99TH AVENUE & GLENDALE 30' WATER & SEWER LINE EASEMENT

EXHIBIT B

When recorded, mail to: City Clerk, City of Glendale 5850 West Glendale Avenue Glendale, Arizona 85301

COMMENCING AT THE SOUTHEAST CORNER OF SAID SECTION 5 MONUMENTED BY AN MCDOT BRASS CAP IN FLUSH AT THE INTERSECTION OF GLENDALE AVENUE AND 99th AVENUE;

THENCE NORTH 90 DEGREES 00 MINUTES 00 SECONDS WEST ALONG THE SOUTH LINE OF SAID SECTION 5 AND THE CENTERLINE OF GLENDALE AVENUE, 663.41' FEET;

THENCE NORTH OO DEGREES OO MINUTES OO SECONDS EAST, 68.00 FEET TO A POINT ON THE NORTH LINE OF THE SOUTH 68 FEET OF SAID SECTION 5, THE POINT OF BEGINNING;

THENCE NORTH OO DEGREES OO MINUTES OO SECONDS EAST, 51.37 FEET;