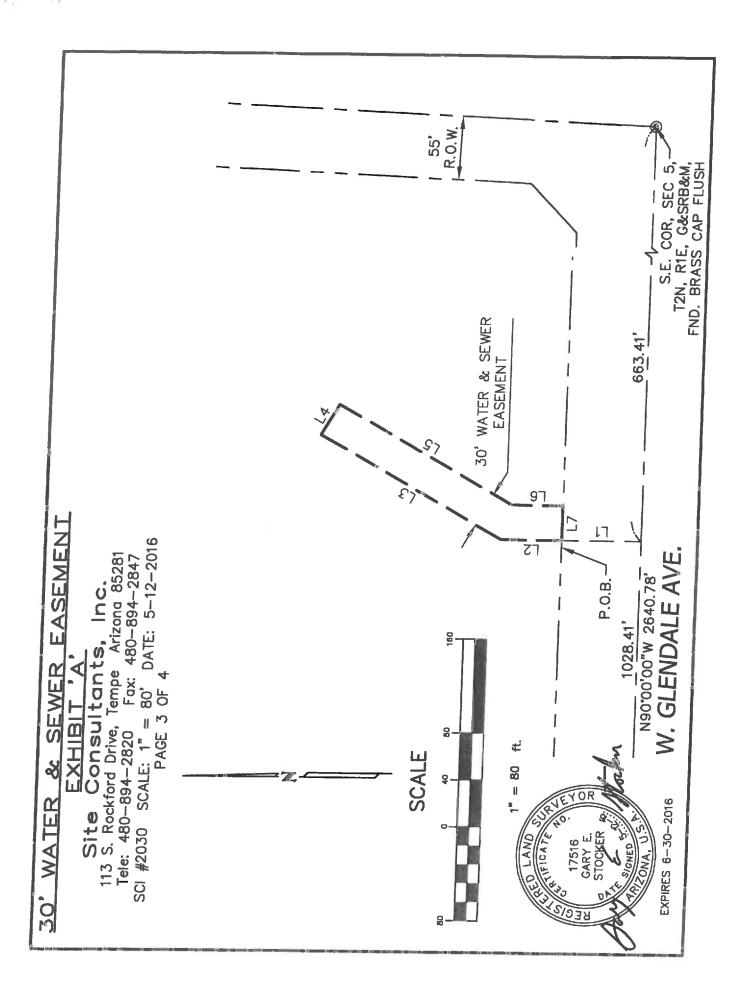

THENCE NORTH OO DEGREES OO MINUTES OO SECONDS EAST, 68.00 FEET TO A POINT ON THE NORTH LINE OF THE SOUTH 68 FEET OF SAID SECTION 5, THE POINT OF BEGINNING;

THENCE NORTH OO DEGREES OO MINUTES OO SECONDS EAST, 51.37 FEET;

THENCE NORTH 29 DEGREES 30 MINUTES 39 SECONDS EAST, 179.39 FEET;

THENCE SOUTH 60 DEGREES 29 MINUTES 21 SECONDS EAST, 30.00 FEET;

THENCE SOUTH 29 DEGREES 30 MINUTES 39 SECONDS WEST, 171.48 FEET;

THENCE SOUTH OO DEGREES OO MINUTES OO SECONDS EAST, 43.46 FEET;

THENCE NORTH 90 DEGREES 00 MINUTES 00 SECONDS WEST, 30.00 FEET TO THE POINT OF BEGINNING.

Site Consultants, Inc. 113 S. Rockford Drive, Tempe Arizona 85281 Tele: 480-894-2820 Fax: 480-894-2847 SCI #2030 SCALE: N.T.S. DATE: 5-12-2016 PAGE 1 OF 4

| 30' WATER & SEWER EASEMENT<br>EXHIBIT 'A'                                           |                                                            |                                                                                                                                                                                                                                             |                                                                                                                                                                                                                                                                                                                                                                                                             |                                                                                                                                                                                                                                                                                                                                                                                                                                                                                                                                                                               |
|-------------------------------------------------------------------------------------|------------------------------------------------------------|---------------------------------------------------------------------------------------------------------------------------------------------------------------------------------------------------------------------------------------------|-------------------------------------------------------------------------------------------------------------------------------------------------------------------------------------------------------------------------------------------------------------------------------------------------------------------------------------------------------------------------------------------------------------|-------------------------------------------------------------------------------------------------------------------------------------------------------------------------------------------------------------------------------------------------------------------------------------------------------------------------------------------------------------------------------------------------------------------------------------------------------------------------------------------------------------------------------------------------------------------------------|
| LINE TABLE                                                                          |                                                            |                                                                                                                                                                                                                                             |                                                                                                                                                                                                                                                                                                                                                                                                             |                                                                                                                                                                                                                                                                                                                                                                                                                                                                                                                                                                               |
| LINE                                                                                | DIRECTION                                                  | DISTANCE                                                                                                                                                                                                                                    |                                                                                                                                                                                                                                                                                                                                                                                                             |                                                                                                                                                                                                                                                                                                                                                                                                                                                                                                                                                                               |
| L1                                                                                  | N0'00'00"W                                                 | 68.00'                                                                                                                                                                                                                                      |                                                                                                                                                                                                                                                                                                                                                                                                             |                                                                                                                                                                                                                                                                                                                                                                                                                                                                                                                                                                               |
| L2                                                                                  | N0'00'00"E                                                 | 51.37'                                                                                                                                                                                                                                      |                                                                                                                                                                                                                                                                                                                                                                                                             |                                                                                                                                                                                                                                                                                                                                                                                                                                                                                                                                                                               |
| L3                                                                                  | N29'30'39"E                                                | 179.39'                                                                                                                                                                                                                                     |                                                                                                                                                                                                                                                                                                                                                                                                             |                                                                                                                                                                                                                                                                                                                                                                                                                                                                                                                                                                               |
| L4                                                                                  | S60°29'21"E                                                | 30.00'                                                                                                                                                                                                                                      |                                                                                                                                                                                                                                                                                                                                                                                                             |                                                                                                                                                                                                                                                                                                                                                                                                                                                                                                                                                                               |
| L5                                                                                  | S29'30'39"W                                                | 171.48'                                                                                                                                                                                                                                     |                                                                                                                                                                                                                                                                                                                                                                                                             |                                                                                                                                                                                                                                                                                                                                                                                                                                                                                                                                                                               |
| L6                                                                                  | S0°00'00"E                                                 | 43.46'                                                                                                                                                                                                                                      |                                                                                                                                                                                                                                                                                                                                                                                                             |                                                                                                                                                                                                                                                                                                                                                                                                                                                                                                                                                                               |
| L7                                                                                  | N90'00'00"W                                                | 30.00'                                                                                                                                                                                                                                      |                                                                                                                                                                                                                                                                                                                                                                                                             |                                                                                                                                                                                                                                                                                                                                                                                                                                                                                                                                                                               |
| LEGEND         PROPOSED WATER & SEWER EASEMENT         LOT LINE         CENTER LINE |                                                            |                                                                                                                                                                                                                                             |                                                                                                                                                                                                                                                                                                                                                                                                             |                                                                                                                                                                                                                                                                                                                                                                                                                                                                                                                                                                               |
| FND. FOUND ·                                                                        |                                                            |                                                                                                                                                                                                                                             |                                                                                                                                                                                                                                                                                                                                                                                                             |                                                                                                                                                                                                                                                                                                                                                                                                                                                                                                                                                                               |
| P.O.B. POINT OF BEGINNING                                                           |                                                            |                                                                                                                                                                                                                                             |                                                                                                                                                                                                                                                                                                                                                                                                             |                                                                                                                                                                                                                                                                                                                                                                                                                                                                                                                                                                               |
| R/W RIGHT OF WAY                                                                    |                                                            |                                                                                                                                                                                                                                             |                                                                                                                                                                                                                                                                                                                                                                                                             |                                                                                                                                                                                                                                                                                                                                                                                                                                                                                                                                                                               |
| M.C.R. MARICOPA COUNTY RECORDER                                                     |                                                            |                                                                                                                                                                                                                                             |                                                                                                                                                                                                                                                                                                                                                                                                             |                                                                                                                                                                                                                                                                                                                                                                                                                                                                                                                                                                               |
|                                                                                     | L1<br>L2<br>L3<br>L4<br>L5<br>L6<br>L7<br>FN<br>P.0.<br>R/ | LINE TABL<br>LINE DIRECTION<br>L1 N0°00'00"W<br>L2 N0°00'00"E<br>L3 N29°30'39"E<br>L4 S60°29'21"E<br>L5 S29°30'39"W<br>L6 S0°00'00"E<br>L7 N90°00'00"W<br>S0°00'00"W<br>L7 N90°00'00"W<br>L6 S0°00'00"E<br>L7 N90°00'00"E<br>L7 N90°00'00"W | LINE TABLE           LINE         DIRECTION         DISTANCE           L1         N0'00'00"W         68.00'           L2         N0'00'00"E         51.37'           L3         N29'30'39"E         179.39'           L4         S60'29'21"E         30.00'           L5         S29'30'39"W         171.48'           L6         S0'00'00"E         43.46'           L7         N90'00'00"W         30.00' | LINE         DIRECTION         DISTANCE           L1         N0'00'00"W         68.00'           L2         N0'00'00"E         51.37'           L3         N29'30'39"E         179.39'           L4         S60'29'21"E         30.00'           L5         S29'30'39"W         171.48'           L6         S0'00'00"E         43.46'           L7         N90'00'00"W         30.00' <b>PROPOSED WATER &amp; SEWER EASEMENT</b> LOT LINE            CENTER LINE           FND.         FOUND           P.O.B.         POINT OF BEGINNING           R/W         RIGHT OF WAY |