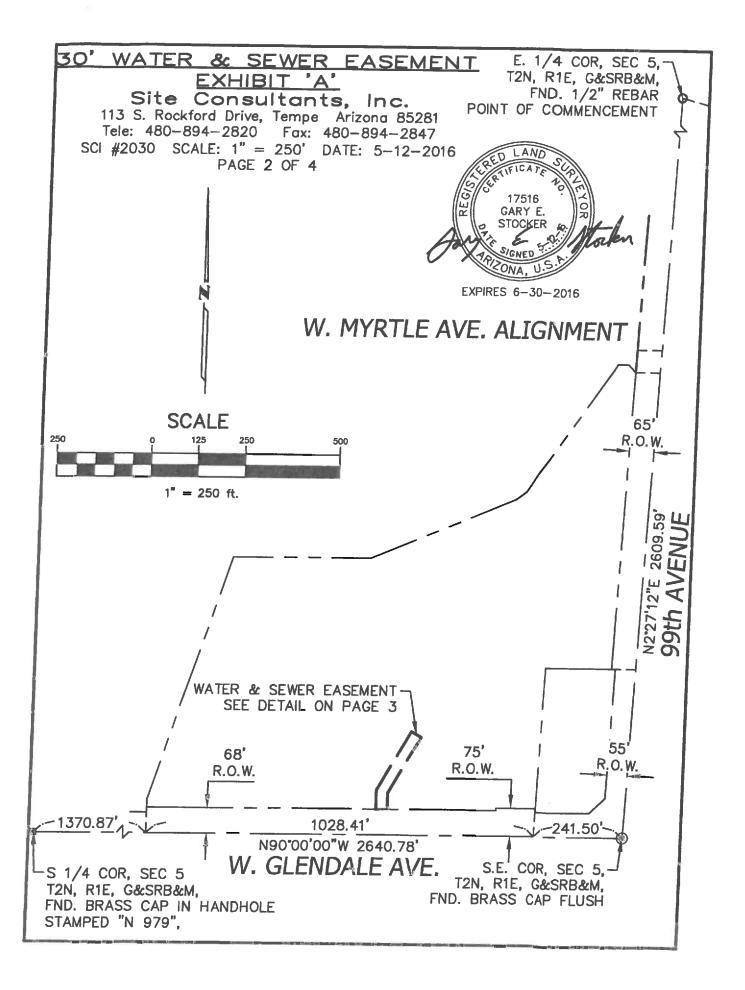

## 30' WATER & SEWER EASEMENT LEGAL DESCRIPTION EXHIBIT 'A'

A PART OF THE SOUTHEAST QUARTER OF SECTION 5, TOWNSHIP 2 NORTH, RANGE 1 EAST OF THE GILA AND SALT RIVER BASE AND MERIDIAN, MARICOPA COUNTY, ARIZONA MORE PARTICULARLY DESCRIBED AS FOLLOWS:

COMMENCING AT THE SOUTHEAST CORNER OF SAID SECTION 5 MONUMENTED BY AN MCDOT BRASS CAP IN FLUSH AT THE INTERSECTION OF GLENDALE AVENUE AND 99th AVENUE;

THENCE NORTH 90 DEGREES 00 MINUTES 00 SECONDS WEST ALONG THE SOUTH LINE OF SAID SECTION 5 AND THE CENTERLINE OF GLENDALE AVENUE, 663.41' FEET;

THENCE NORTH OO DEGREES OO MINUTES OO SECONDS EAST, 68.00 FEET TO A POINT ON THE NORTH LINE OF THE SOUTH 68 FEET OF SAID SECTION 5, THE POINT OF BEGINNING;

THENCE NORTH OO DEGREES OO MINUTES OO SECONDS EAST, 51.37 FEET;

THENCE NORTH 90 DEGREES 00 MINUTES 00 SECONDS WEST, 30.00 FEET TO THE POINT OF BEGINNING.

Site Consultants, Inc. 113 S. Rockford Drive, Tempe Arizona 85281 Tele: 480-894-2820 Fax: 480-894-2847 SCI #2030 SCALE: N.T.S. DATE: 5-12-2016 PAGE 1 OF 4