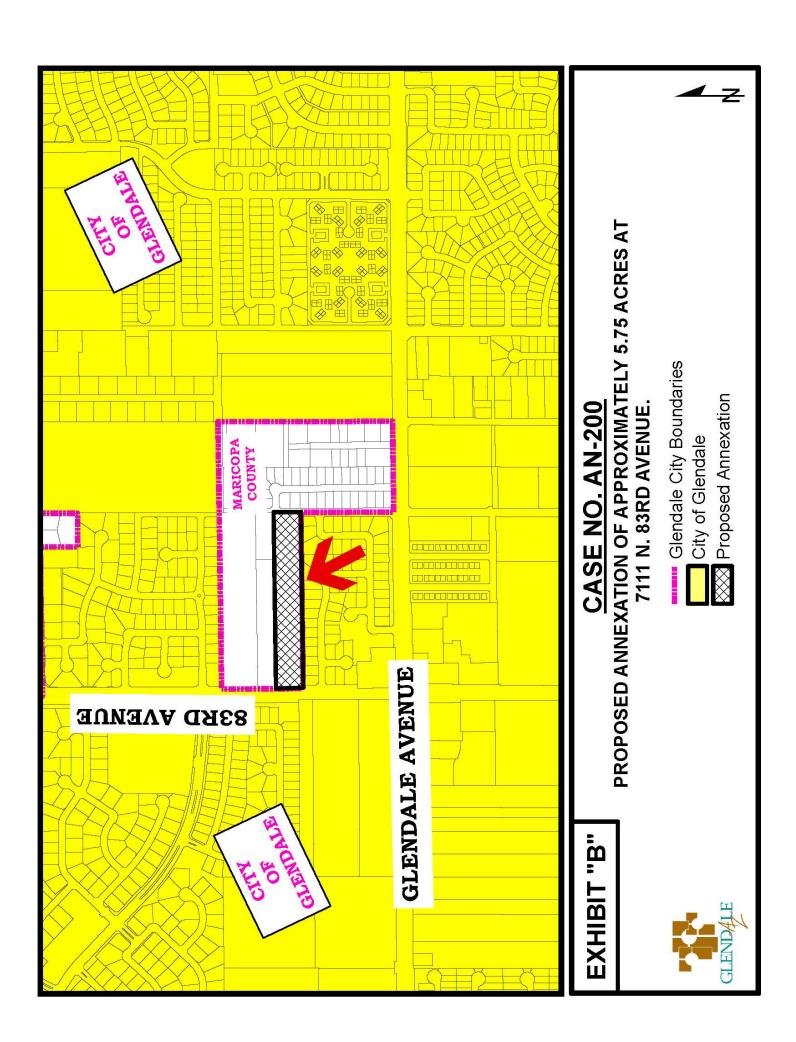

Blank Petition Recorded on: July 12, 2016

AN-200 Page 1 of 5

TO THE HONORABLE MAYOR AND COUNCIL OF THE CITY OF GLENDALE, ARIZONA:

We, the undersigned, the owners of one-half or more in value of the real and personal property and more than one-half of the persons owning real and personal property that would be subject to taxation by the City of Glendale in the event of annexation within the territory proposed to be annexed, which is hereafter described, said territory being contiguous to the corporate limits of the City of Glendale, with the exterior boundaries of the territory proposed to be annexed shown on the legal description attached hereto marked Exhibit "A" and made a part of, and map attached hereto, marked Exhibit "B" and made a part hereof, request the City of Glendale to annex the following described territory, provided that the requirements of Arizona Revised Statutes Section 9-471, and amendments thereto are fully observed.

## Exhibit "A"

The South 198 feet of the following described property:

That portion of the Southwest quarter of the Southwest quarter of Section 2, Township 2 North, Range 1 East of the Gila and Salt River Base and Meridian described as follows:

Beginning at the Northwest corner of the Southwest quarter of the Southwest quarter of Section 2:

Running thence East to the Northeast corner of the Southwest quarter of the Southwest quarter of said Section;

Thence South 587 feet;

Thence West to the West line of said Southwest quarter of the Southwest quarter;

Thence North 587 feet to the point of beginning.

Except the West 40 feet.

AN-200 Page 3 of 5