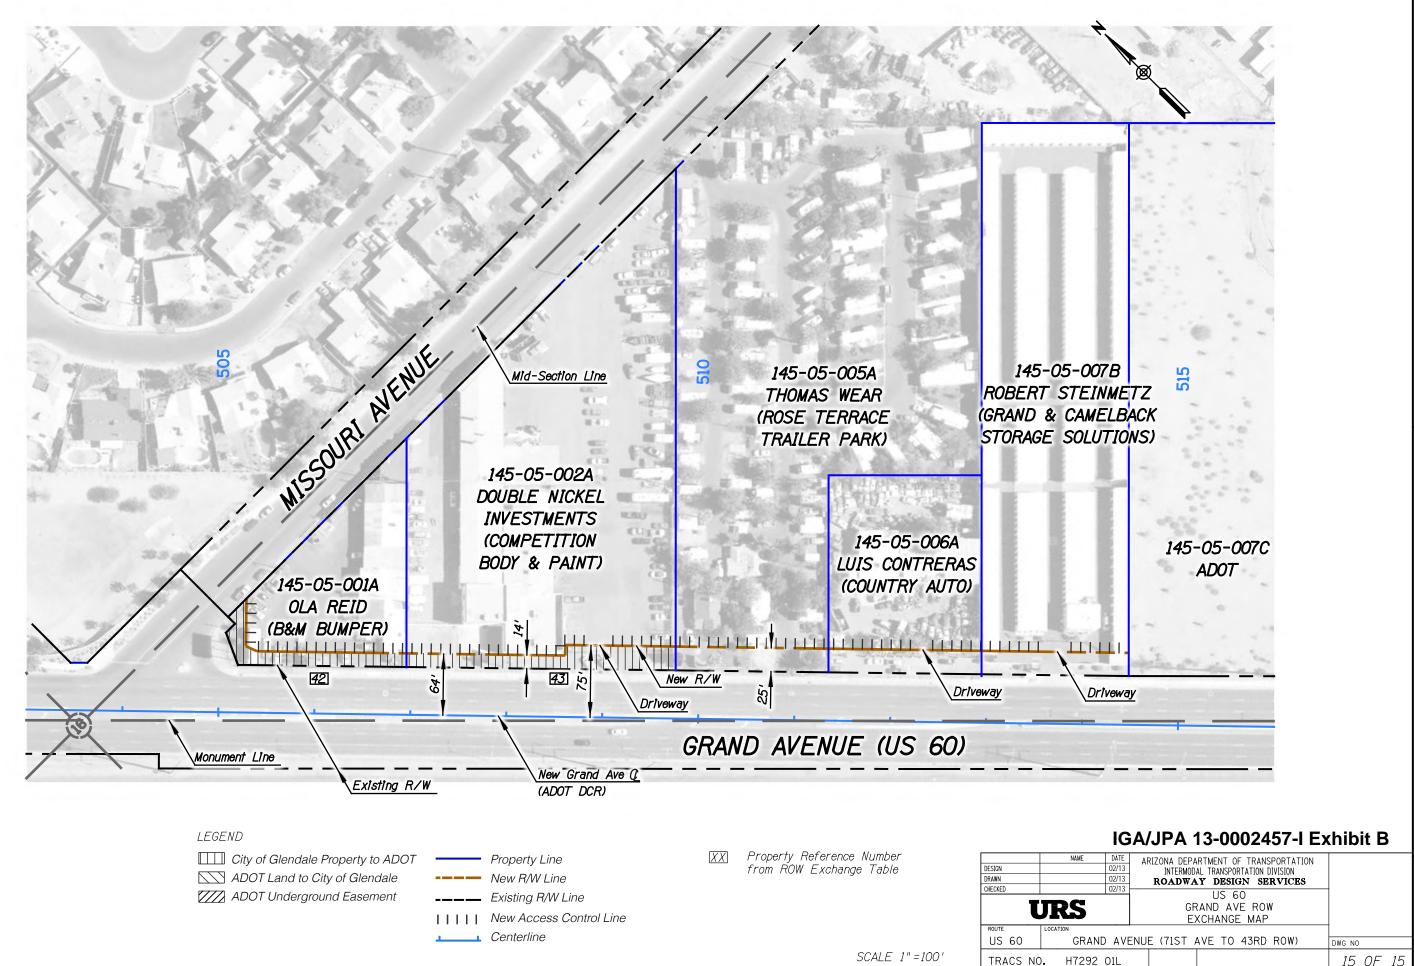

.

Exhibit B Grand Avenue Right-of-Way Exchange Maps (Pgs. 1-15)

1/28/2013 Survey No

| NUNEZ<br>CONTRACTING<br>143-34-001A<br>CITY OF<br>GLENDALE                                                                                                                      |
|---------------------------------------------------------------------------------------------------------------------------------------------------------------------------------|
| 143-34-010A<br>CITY OF<br>GLENDALE                                                                                                                                              |
| Existing R/W       IGA/JPA 13-0002457-I Exhibit B       NAME DATE<br>02/13       ARIZONA DEPARTMENT OF TRANSPORTATION<br>INTERMONAL TRANSPORTATION<br>INTERMONAL TRANSPORTATION |
| UCATION<br>INTERMODAL TRANSPORTATION DIVISION<br>ROADWAY DESIGN SERVICES<br>US 60<br>GRAND AVE ROW<br>EXCHANGE MAP<br>IO<br>GRAND AVENUE (71ST AVE TO 43RD ROW)<br>DWG NO       |

2 OF 15

1/28/2013 SURVEY N

|                      | and in                  | 1 1 1 1 1 1 1 1 1 1 1 1 1 1 1 1 1 1 1 1                                                               |          |
|----------------------|-------------------------|-------------------------------------------------------------------------------------------------------|----------|
| J.                   | 115                     |                                                                                                       |          |
| . //                 | S.                      | Stol 1                                                                                                |          |
|                      |                         |                                                                                                       |          |
|                      |                         |                                                                                                       |          |
| 143                  |                         |                                                                                                       |          |
|                      |                         |                                                                                                       |          |
| 1                    | AN                      |                                                                                                       |          |
| 1.07                 | 19 (9)                  | <                                                                                                     |          |
|                      | · Ver                   |                                                                                                       |          |
| 1                    |                         | SEATH RUFFILLER                                                                                       |          |
| 1.                   |                         | TT .                                                                                                  |          |
| -                    |                         | EN.                                                                                                   |          |
| ( 2)                 |                         | En In                                                                                                 |          |
| 7A                   |                         | GLENDALE                                                                                              |          |
|                      |                         | 14/2 S. 12                                                                                            |          |
|                      |                         | 146-01-032A<br>GLENDALE                                                                               |          |
|                      | 9                       |                                                                                                       |          |
|                      |                         | ADOT                                                                                                  |          |
| -033_/               | -                       | 146-01-032B                                                                                           |          |
|                      |                         | ADOT                                                                                                  |          |
| E (US                | 5 60)                   |                                                                                                       |          |
| -                    | BNSF RR                 |                                                                                                       |          |
|                      |                         |                                                                                                       |          |
|                      | IG.                     | A/JPA 13-0002457-I EX                                                                                 | khibit B |
| DESIGN DRAWN CHECKED | 02/13<br>02/13<br>02/13 | ARIZONA DEPARTMENT OF TRANSPORTATION<br>INTERMODAL TRANSPORTATION DIVISION<br>ROADWAY DESIGN SERVICES | -        |
| U                    | RS                      | US 60<br>GRAND AVE ROW<br>EXCHANGE MAP                                                                |          |
| US 60                |                         | NUE (71ST AVE TO 43RD ROW)                                                                            | DWG NO   |
| TRACS NO.            | H7292 O1L               |                                                                                                       | 6 OF 15  |