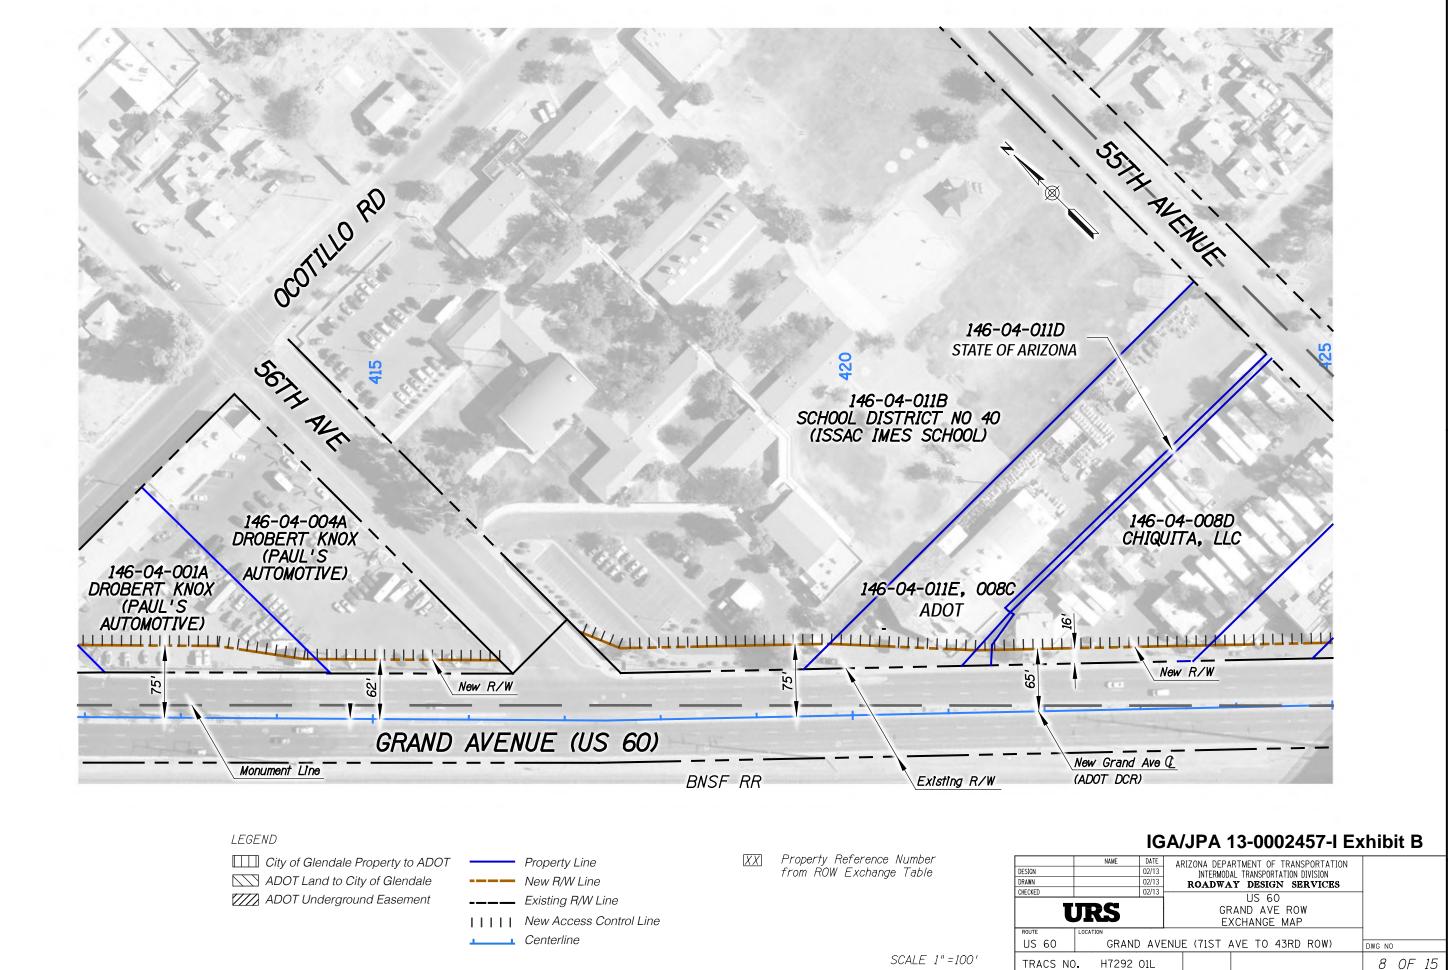

### II. SCOPE OF WORK

1. The State agrees:

a. To exchange and transfer all of the right-of-way described on Exhibit A based on right-of-way plans 060 MA 149 H7292 01R, as follows:

i. See Page 1 of Exhibit A; entitled "ADOT EXCESS LAND to the City of Glendale" together with US 60, Grand Avenue Right-of-Way Exchange Map, drawings (1) through (15) attached and made a part of this Agreement as Exhibit B, as prepared by URS, dated 02/2013, depicting the parcels to be exchanged and transferred by the reference numbers shown.

2 OF 15

1/28/2013 SURVEY N

|                      | and in                  | 1 1 1 1 1 1 1 1 1 1 1 1 1 1 1 1 1 1 1 1                                                               |          |
|----------------------|-------------------------|-------------------------------------------------------------------------------------------------------|----------|
| J.                   | 115                     |                                                                                                       |          |
| . //                 | S.                      | Stol 1                                                                                                |          |
|                      |                         |                                                                                                       |          |
|                      |                         |                                                                                                       |          |
| 143                  |                         |                                                                                                       |          |
|                      |                         |                                                                                                       |          |
| 1                    | AN                      |                                                                                                       |          |
| 1.07                 | 19 (9)                  | <                                                                                                     |          |
|                      | · Ver                   |                                                                                                       |          |
| 1                    |                         | SEATH RUFFILLER                                                                                       |          |
| 1.                   |                         | TT .                                                                                                  |          |
| -                    |                         | EN.                                                                                                   |          |
| ( 2)                 |                         | En In                                                                                                 |          |
| 7A                   |                         | GLENDALE                                                                                              |          |
|                      |                         | 14/2 S. 12                                                                                            |          |
|                      |                         | 146-01-032A<br>GLENDALE                                                                               |          |
|                      | 9                       |                                                                                                       |          |
|                      |                         | ADOT                                                                                                  |          |
| -033_/               | -                       | 146-01-032B                                                                                           |          |
|                      |                         | ADOT                                                                                                  |          |
| E (US                | 5 60)                   |                                                                                                       |          |
| -                    | BNSF RR                 |                                                                                                       |          |
|                      |                         |                                                                                                       |          |
|                      | IG.                     | A/JPA 13-0002457-I EX                                                                                 | khibit B |
| DESIGN DRAWN CHECKED | 02/13<br>02/13<br>02/13 | ARIZONA DEPARTMENT OF TRANSPORTATION<br>INTERMODAL TRANSPORTATION DIVISION<br>ROADWAY DESIGN SERVICES | -        |
| U                    | RS                      | US 60<br>GRAND AVE ROW<br>EXCHANGE MAP                                                                |          |
| US 60                |                         | NUE (71ST AVE TO 43RD ROW)                                                                            | DWG NO   |
| TRACS NO.            | H7292 O1L               |                                                                                                       | 6 OF 15  |