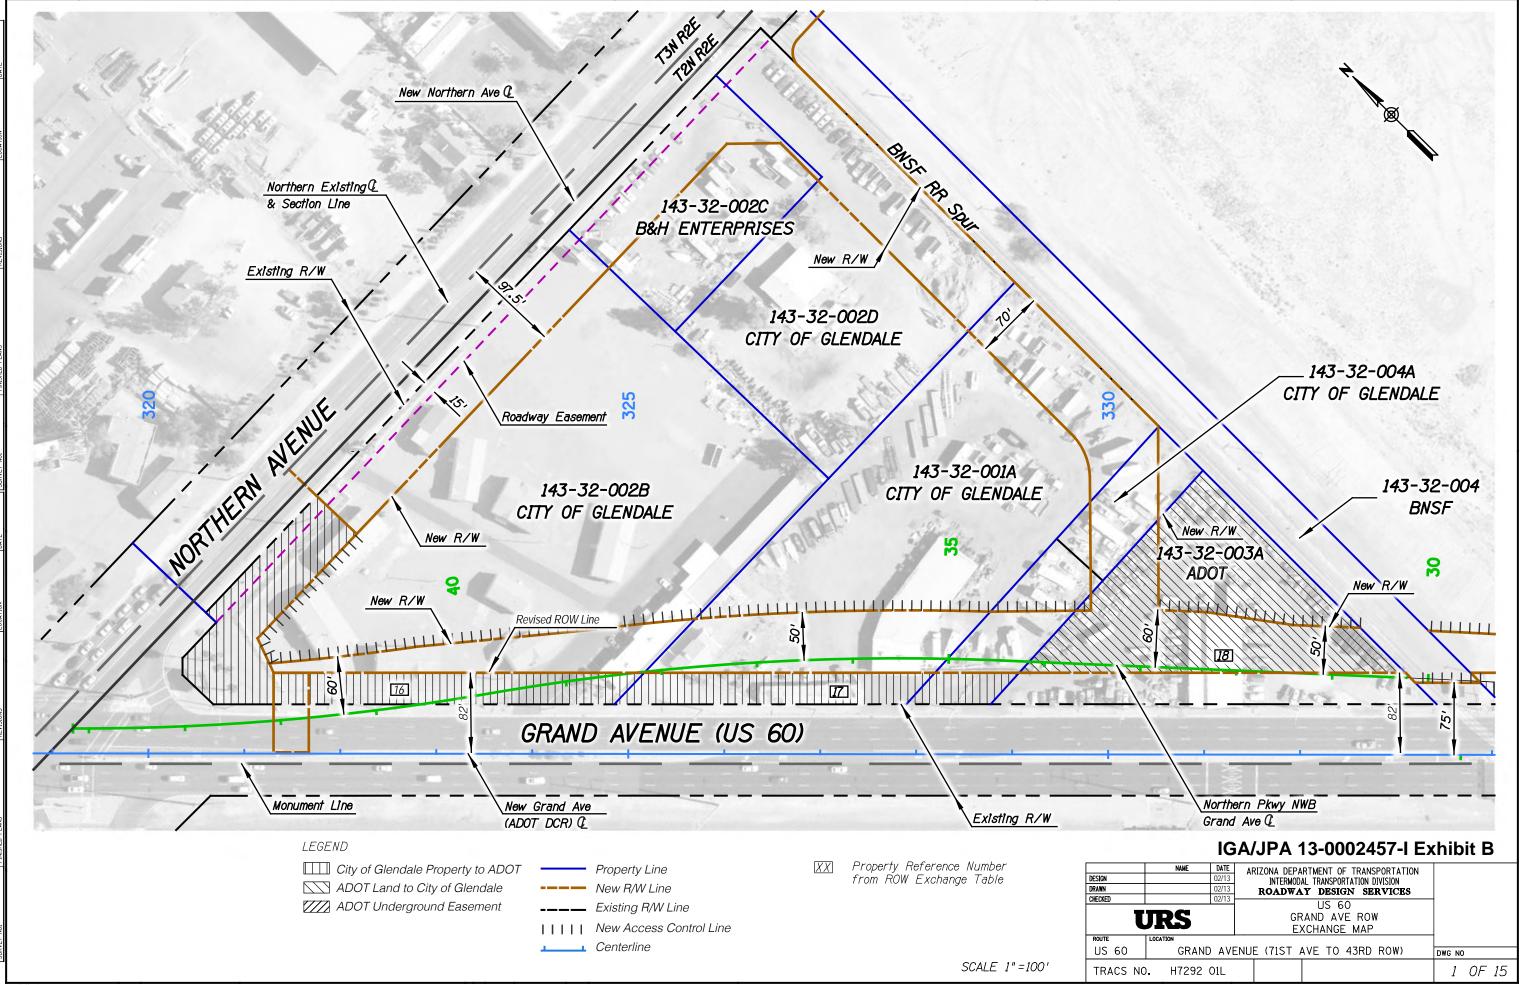

### II. SCOPE OF WORK

1. The State agrees:

a. To exchange and transfer all of the right-of-way described on Exhibit A based on right-of-way plans 060 MA 149 H7292 01R, as follows:

i. See Page 1 of Exhibit A; entitled "ADOT EXCESS LAND to the City of Glendale" together with US 60, Grand Avenue Right-of-Way Exchange Map, drawings (1) through (15) attached and made a part of this Agreement as Exhibit B, as prepared by URS, dated 02/2013, depicting the parcels to be exchanged and transferred by the reference numbers shown.

### 2. The City agrees:

a. To exchange and transfer all of the right-of-way described in Exhibit A, as follows: See page 1 of Exhibit A: entitled "CITY OF GLENDALE PROPERTY TO ADOT" together with Exhibit B [drawings one (1) through fifteen (15)], as prepared by URS, dated 02/2013, depicting the parcels to be exchanged and transferred by reference numbers shown.

.

Exhibit B Grand Avenue Right-of-Way Exchange Maps (Pgs. 1-15)

1/28/2013 Survey No

| NUNEZ<br>CONTRACTING<br>143-34-001A<br>CITY OF<br>GLENDALE                                                                                                                      |
|---------------------------------------------------------------------------------------------------------------------------------------------------------------------------------|
| 143-34-010A<br>CITY OF<br>GLENDALE                                                                                                                                              |
| Existing R/W       IGA/JPA 13-0002457-I Exhibit B       NAME DATE<br>02/13       ARIZONA DEPARTMENT OF TRANSPORTATION<br>INTERMONAL TRANSPORTATION<br>INTERMONAL TRANSPORTATION |
| UCATION<br>INTERMODAL TRANSPORTATION DIVISION<br>ROADWAY DESIGN SERVICES<br>US 60<br>GRAND AVE ROW<br>EXCHANGE MAP<br>IO<br>GRAND AVENUE (71ST AVE TO 43RD ROW)<br>DWG NO       |