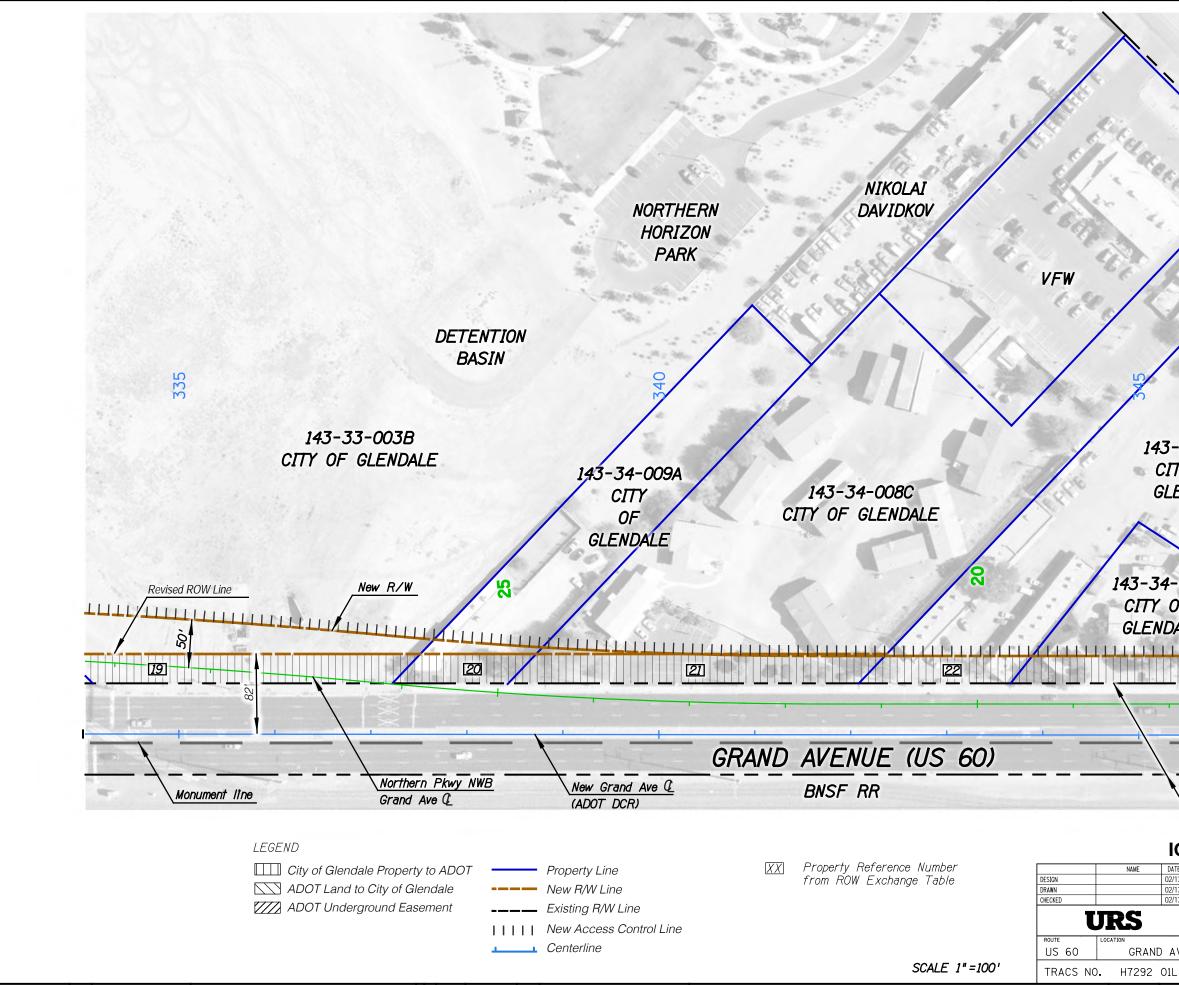

### II. SCOPE OF WORK

1. The State agrees:

a. To exchange and transfer all of the right-of-way described on Exhibit A based on right-of-way plans 060 MA 149 H7292 01R, as follows:

i. See Page 1 of Exhibit A; entitled "ADOT EXCESS LAND to the City of Glendale" together with US 60, Grand Avenue Right-of-Way Exchange Map, drawings (1) through (15) attached and made a part of this Agreement as Exhibit B, as prepared by URS, dated 02/2013, depicting the parcels to be exchanged and transferred by the reference numbers shown.

### 2. The City agrees:

a. To exchange and transfer all of the right-of-way described in Exhibit A, as follows: See page 1 of Exhibit A: entitled "CITY OF GLENDALE PROPERTY TO ADOT" together with Exhibit B [drawings one (1) through fifteen (15)], as prepared by URS, dated 02/2013, depicting the parcels to be exchanged and transferred by reference numbers shown.