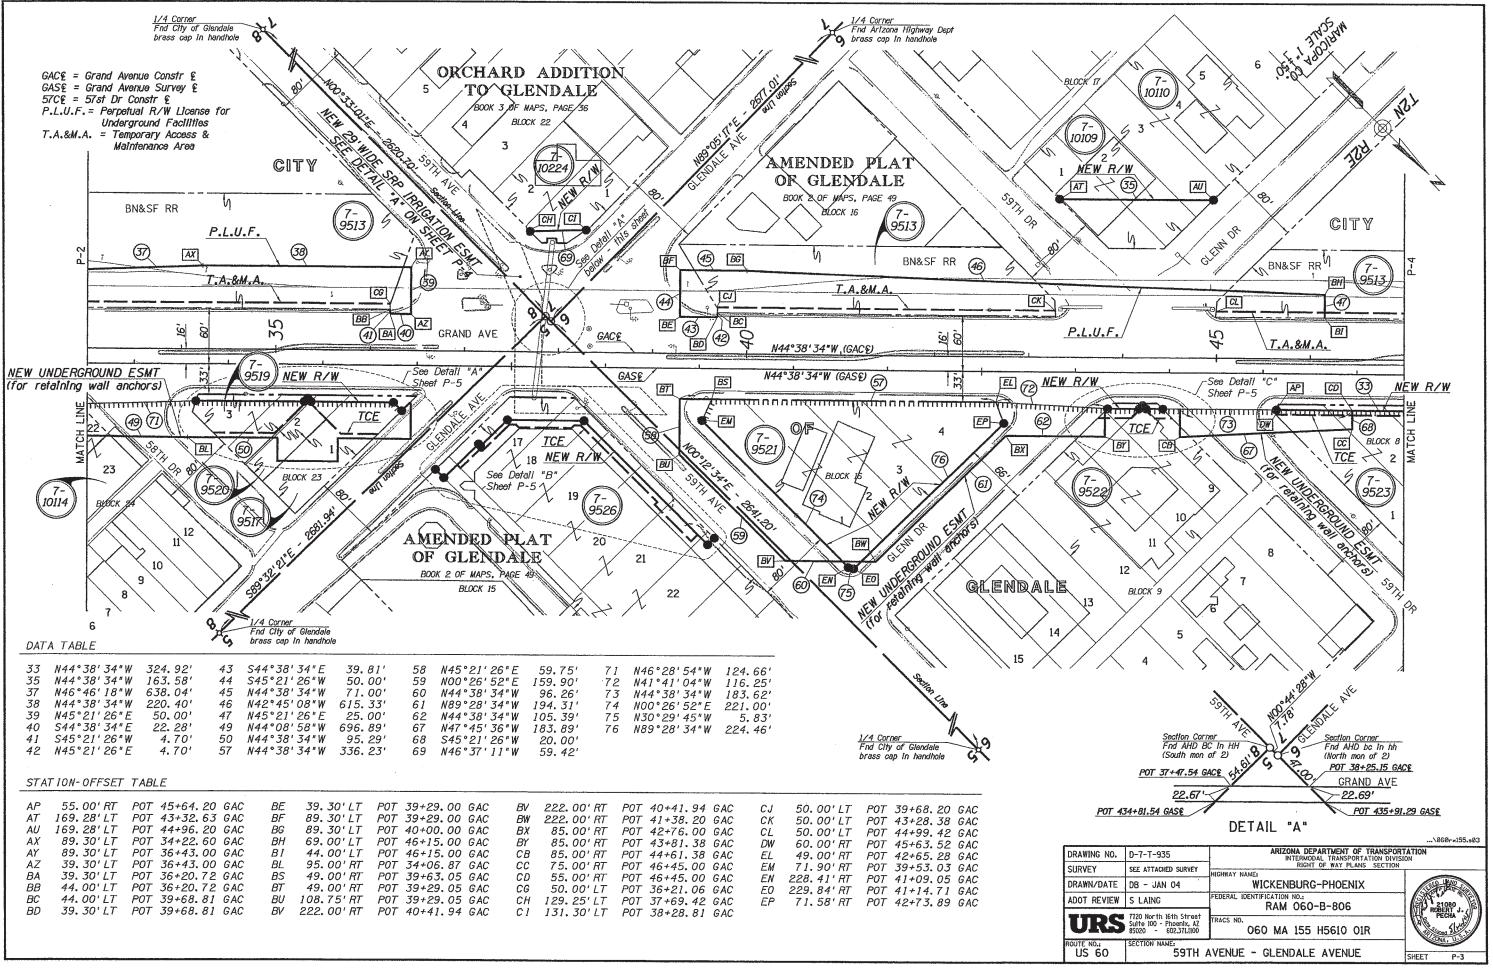

ii. See Page 2 of Exhibit A; entitled "Circa 2005 59<sup>th</sup> Avenue Project 060-B806 – ADOT LAND PARCELS" together with attached right-of-way plans, entitled "59<sup>th</sup> Avenue – Glendale Avenue 060 MA 155 H5610," attached and made a part of this Agreement as Exhibit C, as prepared by URS, dated 05/24/2005, the Ownership Record and P-2 and P-3 depicting the parcels to be exchanged and transferred by ADOT parcel numbers.

iii. See Page 3 of Exhibit A; entitled "060-B-806 ADOT LAND PARCELS" together with attached right-of-way Plans included in Exhibit C, entitled "59<sup>th</sup> Avenue – Glendale Avenue 060 MA 155 H5610," (the Ownership Record and P-2 and P-3 depicting the parcels to be exchanged and transferred by ADOT parcel numbers) as prepared by URS, dated 05/24/2005, and Drawing D-7-T-1001, as prepared by AZTEC, dated 10/09/2012 attached and made a part of this Agreement as Exhibit D, for project 060 MA 149 H7292 01R depicting the four (4) separate land reductions on three (3) ADOT parcels (7-9497; 7-9498; and 7-9499) presently in use for new right-of-way and for underground easements \*UGE).