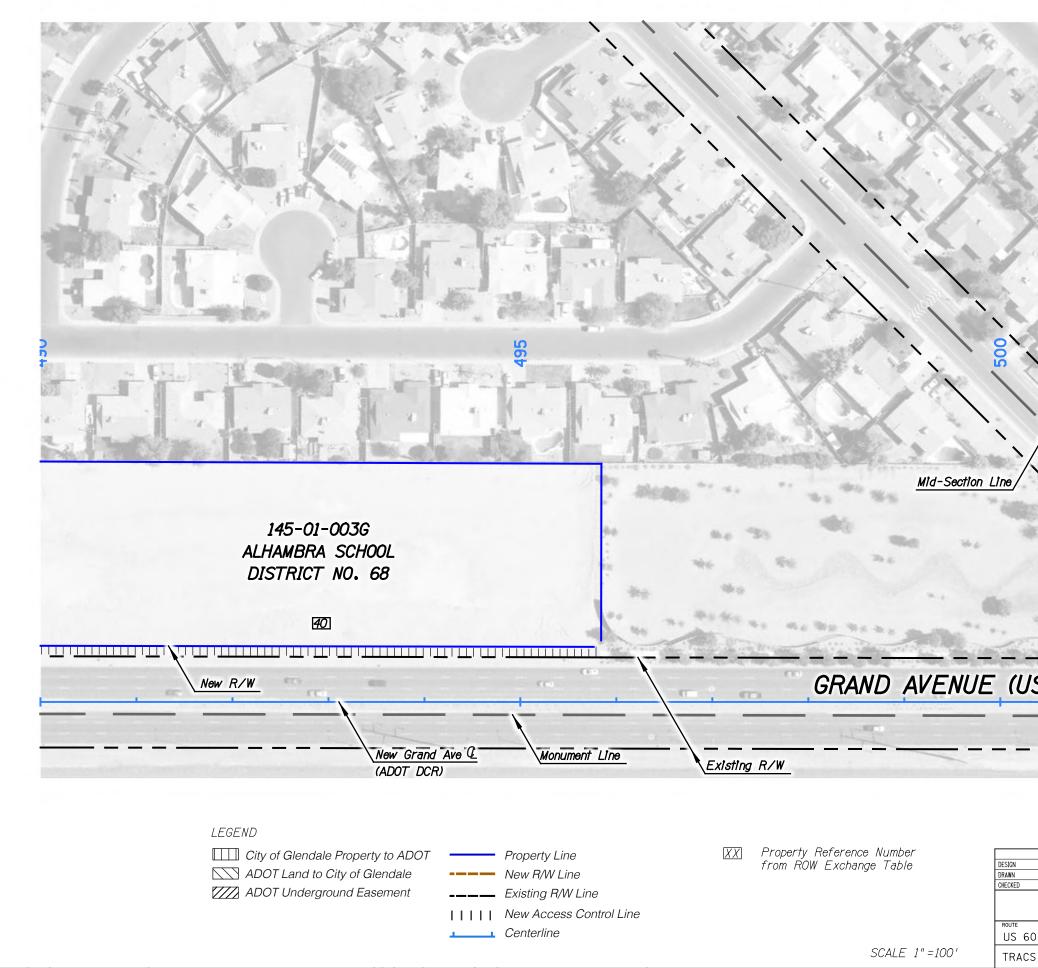

.

Exhibit B Grand Avenue Right-of-Way Exchange Maps (Pgs. 1-15)

1/28/2013 Survey No

| NUNEZ<br>CONTRACTING<br>143-34-001A<br>CITY OF<br>GLENDALE                                                                                                                      |
|---------------------------------------------------------------------------------------------------------------------------------------------------------------------------------|
| 143-34-010A<br>CITY OF<br>GLENDALE                                                                                                                                              |
| Existing R/W       IGA/JPA 13-0002457-I Exhibit B       NAME DATE<br>02/13       ARIZONA DEPARTMENT OF TRANSPORTATION<br>INTERMONAL TRANSPORTATION<br>INTERMONAL TRANSPORTATION |
| UCATION<br>INTERMODAL TRANSPORTATION DIVISION<br>ROADWAY DESIGN SERVICES<br>US 60<br>GRAND AVE ROW<br>EXCHANGE MAP<br>IO<br>GRAND AVENUE (71ST AVE TO 43RD ROW)<br>DWG NO       |

2 OF 15

1/28/2013 SURVEY N

|                      | and in                  | 1 1 1 1 1 1 1 1 1 1 1 1 1 1 1 1 1 1 1 1                                                               |          |
|----------------------|-------------------------|-------------------------------------------------------------------------------------------------------|----------|
| J.                   | 115                     |                                                                                                       |          |
| . //                 | S.                      | Stol 1                                                                                                |          |
|                      |                         |                                                                                                       |          |
|                      |                         |                                                                                                       |          |
| 143                  |                         |                                                                                                       |          |
|                      |                         |                                                                                                       |          |
| 1                    | AN                      |                                                                                                       |          |
| 1.07                 | 19 (9)                  | <                                                                                                     |          |
|                      | · Ver                   |                                                                                                       |          |
| 1                    |                         | SEATH RUFFILLER                                                                                       |          |
| 1.                   |                         | TT .                                                                                                  |          |
| -                    |                         | EN.                                                                                                   |          |
| ( 2)                 |                         | En In                                                                                                 |          |
| 7A                   |                         | GLENDALE                                                                                              |          |
|                      |                         | 14/2 S. 12                                                                                            |          |
|                      |                         | 146-01-032A<br>GLENDALE                                                                               |          |
|                      | 9                       |                                                                                                       |          |
|                      |                         | ADOT                                                                                                  |          |
| -033_/               | -                       | 146-01-032B                                                                                           |          |
|                      |                         | ADOT                                                                                                  |          |
| E (US                | 5 60)                   |                                                                                                       |          |
| -                    | BNSF RR                 |                                                                                                       |          |
|                      |                         |                                                                                                       |          |
|                      | IG.                     | A/JPA 13-0002457-I EX                                                                                 | khibit B |
| DESIGN DRAWN CHECKED | 02/13<br>02/13<br>02/13 | ARIZONA DEPARTMENT OF TRANSPORTATION<br>INTERMODAL TRANSPORTATION DIVISION<br>ROADWAY DESIGN SERVICES | -        |
| U                    | RS                      | US 60<br>GRAND AVE ROW<br>EXCHANGE MAP                                                                |          |
| US 60                |                         | NUE (71ST AVE TO 43RD ROW)                                                                            | DWG NO   |
| TRACS NO.            | H7292 O1L               |                                                                                                       | 6 OF 15  |