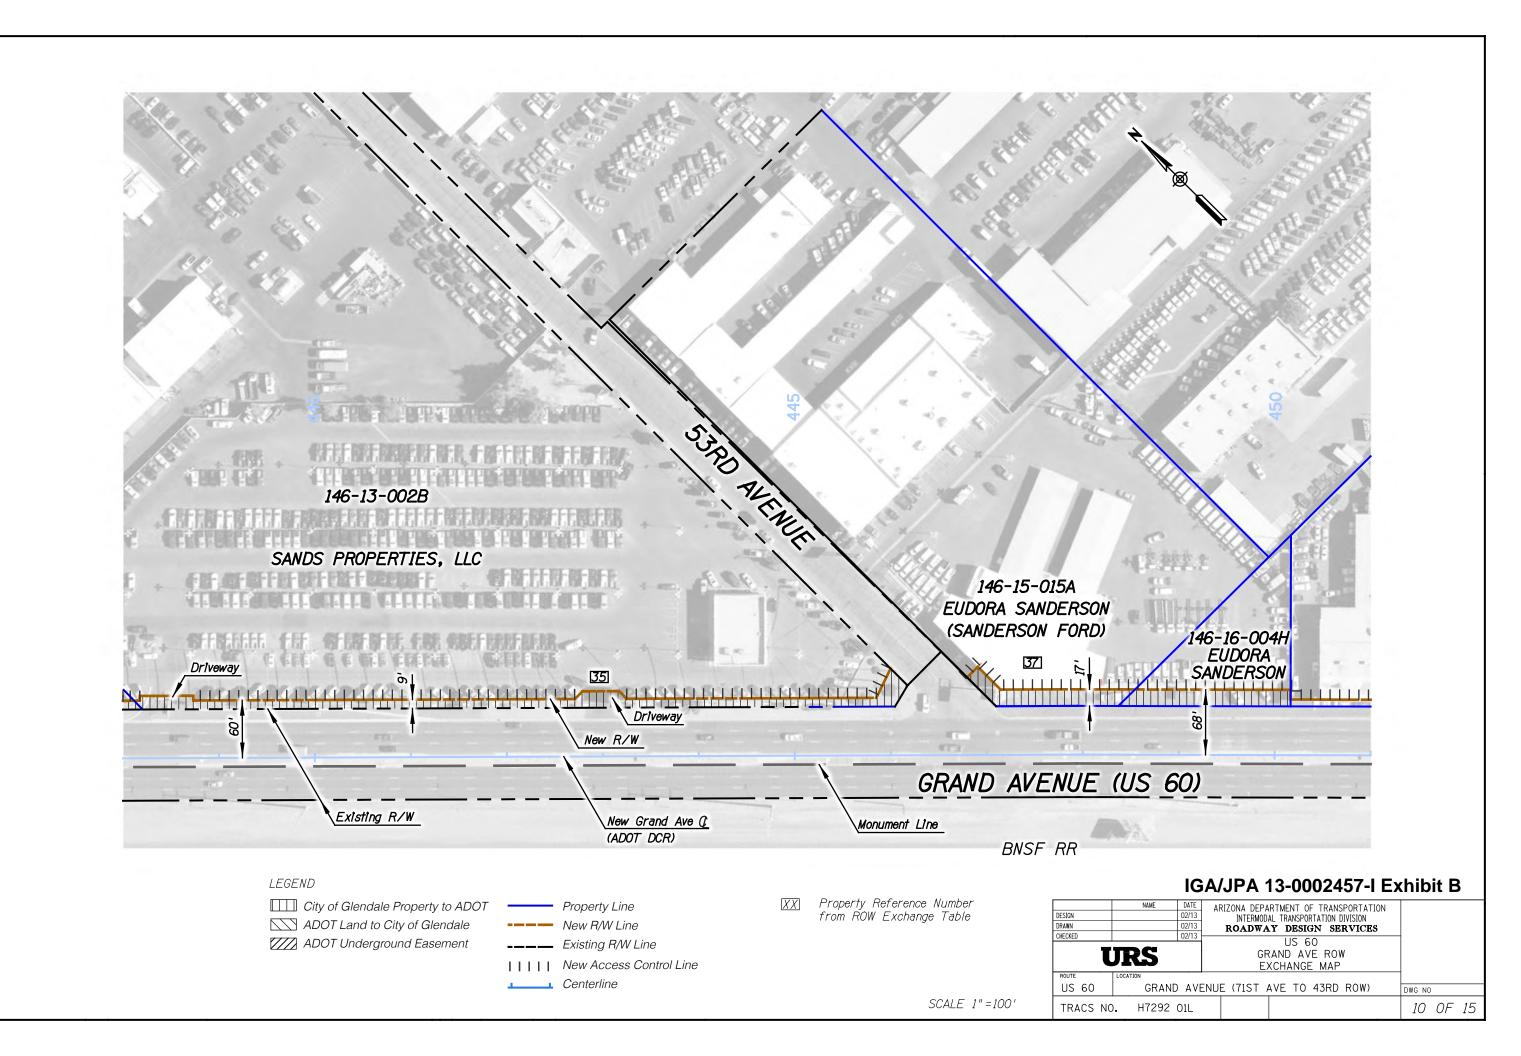

.

Exhibit B Grand Avenue Right-of-Way Exchange Maps (Pgs. 1-15)

1/28/2013 Survey No

| NUNEZ<br>CONTRACTING<br>143-34-001A<br>CITY OF<br>GLENDALE                                                                                                                      |
|---------------------------------------------------------------------------------------------------------------------------------------------------------------------------------|
| 143-34-010A<br>CITY OF<br>GLENDALE                                                                                                                                              |
| Existing R/W       IGA/JPA 13-0002457-I Exhibit B       NAME DATE<br>02/13       ARIZONA DEPARTMENT OF TRANSPORTATION<br>INTERMONAL TRANSPORTATION<br>INTERMONAL TRANSPORTATION |
| UCATION<br>INTERMODAL TRANSPORTATION DIVISION<br>ROADWAY DESIGN SERVICES<br>US 60<br>GRAND AVE ROW<br>EXCHANGE MAP<br>IO<br>GRAND AVENUE (71ST AVE TO 43RD ROW)<br>DWG NO       |

2 OF 15

1/28/2013 SURVEY N

|                      | and in                  | 1 1 1 1 1 1 1 1 1 1 1 1 1 1 1 1 1 1 1 1                                                               |          |
|----------------------|-------------------------|-------------------------------------------------------------------------------------------------------|----------|
| J.                   | 115                     |                                                                                                       |          |
| . //                 | S.                      | Stol 1                                                                                                |          |
|                      |                         |                                                                                                       |          |
|                      |                         |                                                                                                       |          |
| 143                  |                         |                                                                                                       |          |
|                      |                         |                                                                                                       |          |
| 1                    | AN                      |                                                                                                       |          |
| 1.07                 | 19 (9)                  | <                                                                                                     |          |
|                      | · Ver                   |                                                                                                       |          |
| 1                    |                         | SEATH RUFFILLER                                                                                       |          |
| 1.                   |                         | TT .                                                                                                  |          |
| -                    |                         | EN.                                                                                                   |          |
| ( 2)                 |                         | En In                                                                                                 |          |
| 7A                   |                         | GLENDALE                                                                                              |          |
|                      |                         | 14/2 S. 12                                                                                            |          |
|                      |                         | 146-01-032A<br>GLENDALE                                                                               |          |
|                      | 9                       |                                                                                                       |          |
|                      |                         | ADOT                                                                                                  |          |
| -033_/               | -                       | 146-01-032B                                                                                           |          |
|                      |                         | ADOT                                                                                                  |          |
| E (US                | 5 60)                   |                                                                                                       |          |
| -                    | BNSF RR                 |                                                                                                       |          |
|                      |                         |                                                                                                       |          |
|                      | IG.                     | A/JPA 13-0002457-I EX                                                                                 | khibit B |
| DESIGN DRAWN CHECKED | 02/13<br>02/13<br>02/13 | ARIZONA DEPARTMENT OF TRANSPORTATION<br>INTERMODAL TRANSPORTATION DIVISION<br>ROADWAY DESIGN SERVICES | -        |
| U                    | RS                      | US 60<br>GRAND AVE ROW<br>EXCHANGE MAP                                                                |          |
| US 60                |                         | NUE (71ST AVE TO 43RD ROW)                                                                            | DWG NO   |
| TRACS NO.            | H7292 O1L               |                                                                                                       | 6 OF 15  |