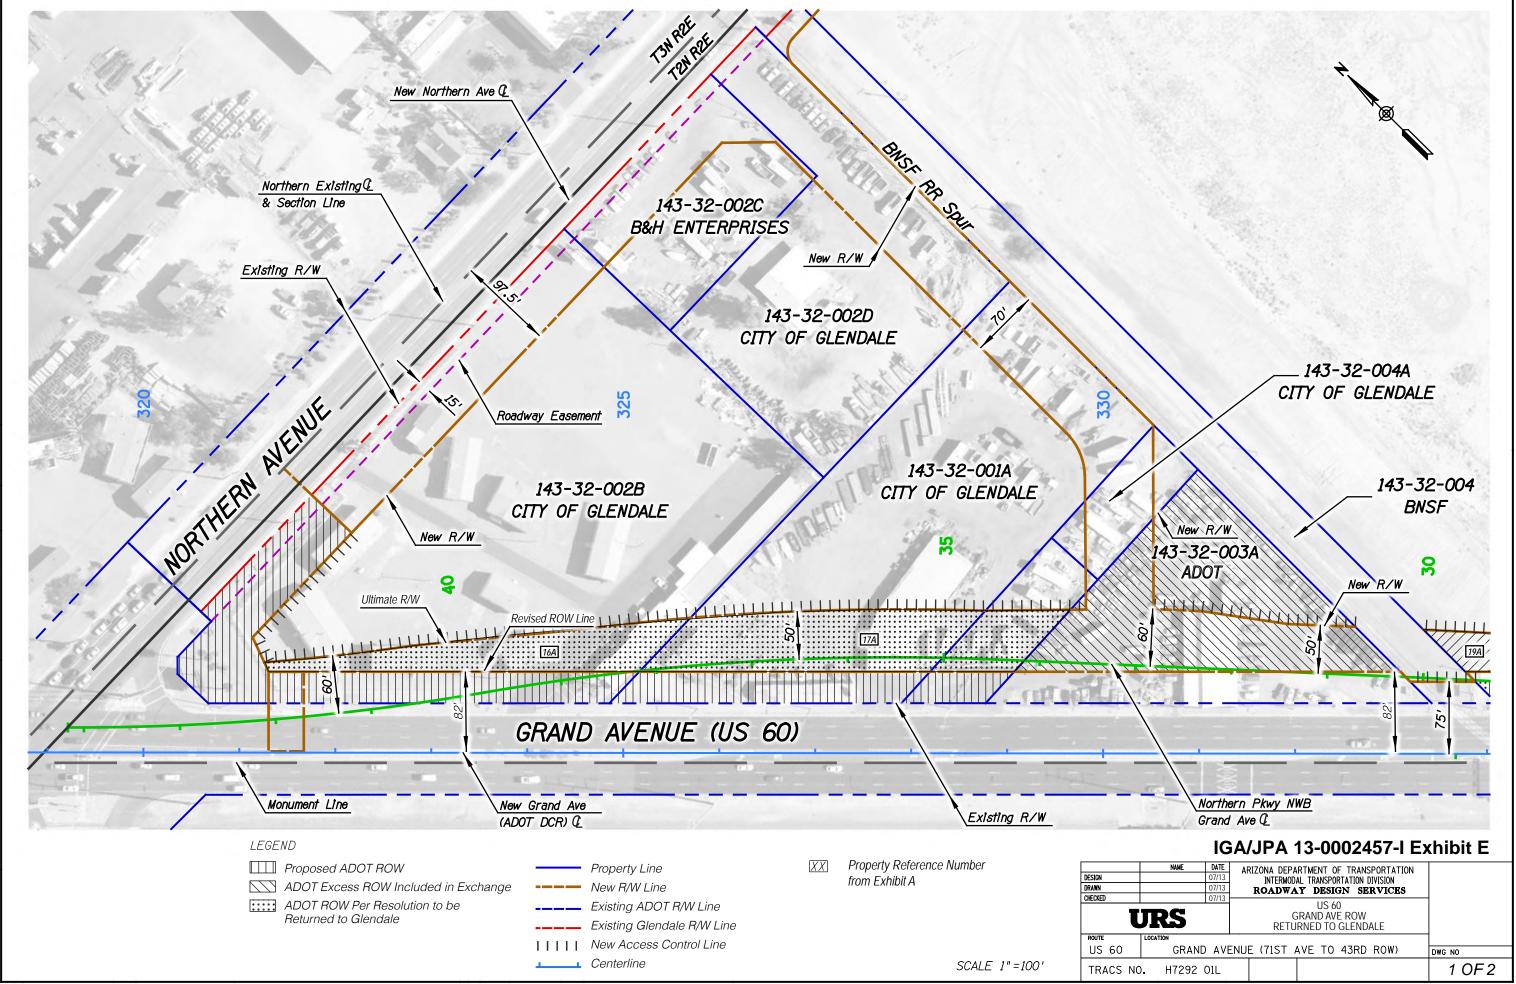

iv. See Page 4 of Exhibit A; entitled "ADOT Right-of-Way to the City of Glendale" together with "US 60 Grand Ave right-of-way returned to Glendale" maps attached and made a part of this Agreement as Exhibit E, as prepared by URS, dated 07/2013, depicting the parcels taken in as ADOT right-of-way for the purposes of the Project per Resolution No. 2012-10-A-046, but are to be returned to the City and recorded as shown in Exhibit A.

.

Exhibit B Grand Avenue Right-of-Way Exchange Maps (Pgs. 1-15)

1/28/2013 Survey No

| NUNEZ<br>CONTRACTING<br>143-34-001A<br>CITY OF<br>GLENDALE                                                                                                                      |
|---------------------------------------------------------------------------------------------------------------------------------------------------------------------------------|
| 143-34-010A<br>CITY OF<br>GLENDALE                                                                                                                                              |
| Existing R/W       IGA/JPA 13-0002457-I Exhibit B       NAME DATE<br>02/13       ARIZONA DEPARTMENT OF TRANSPORTATION<br>INTERMONAL TRANSPORTATION<br>INTERMONAL TRANSPORTATION |
| UCATION<br>INTERMODAL TRANSPORTATION DIVISION<br>ROADWAY DESIGN SERVICES<br>US 60<br>GRAND AVE ROW<br>EXCHANGE MAP<br>IO<br>GRAND AVENUE (71ST AVE TO 43RD ROW)<br>DWG NO       |