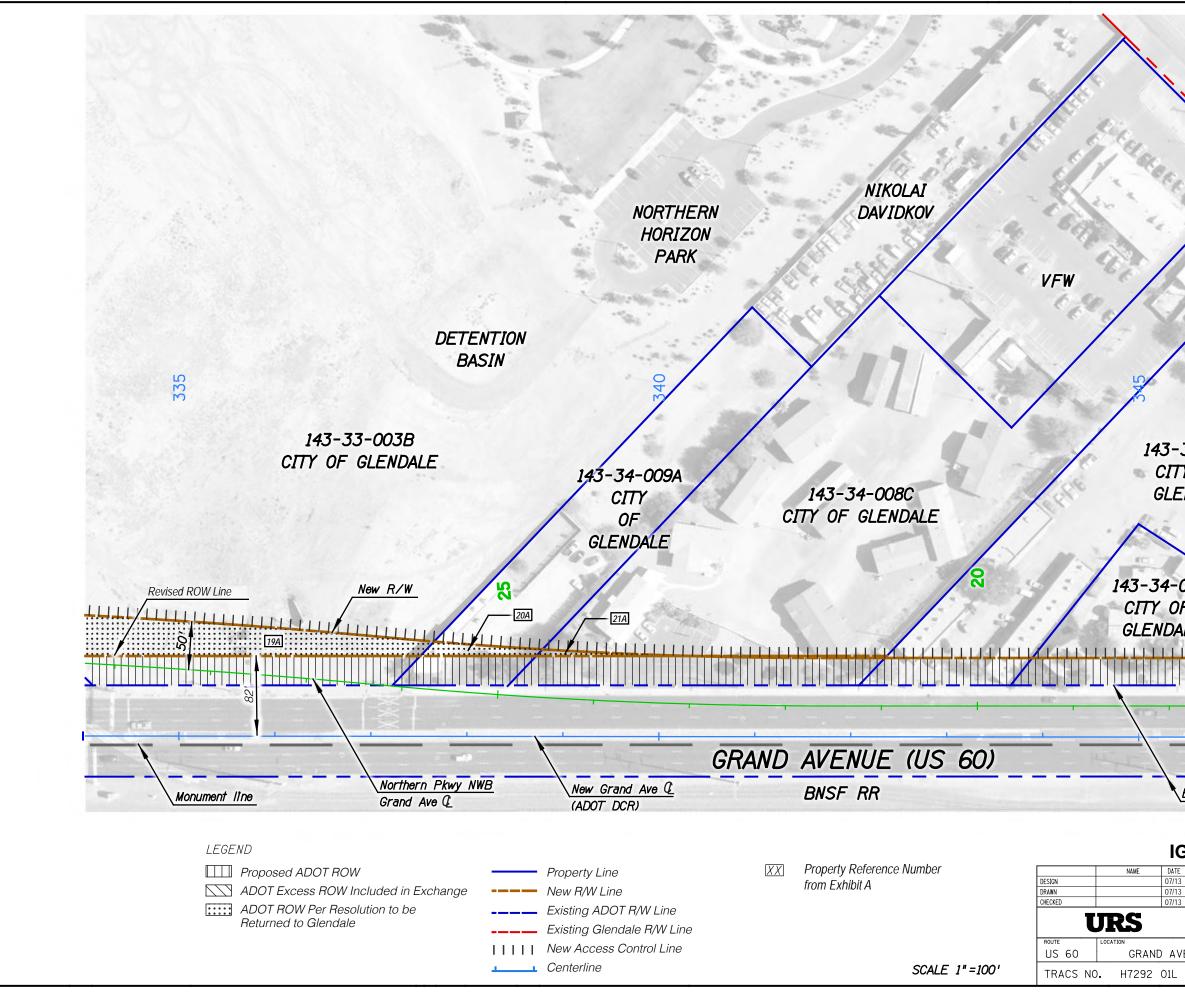

iv. See Page 4 of Exhibit A; entitled "ADOT Right-of-Way to the City of Glendale" together with "US 60 Grand Ave right-of-way returned to Glendale" maps attached and made a part of this Agreement as Exhibit E, as prepared by URS, dated 07/2013, depicting the parcels taken in as ADOT right-of-way for the purposes of the Project per Resolution No. 2012-10-A-046, but are to be returned to the City and recorded as shown in Exhibit A.

2 OF 15

1/28/2013 SURVEY N

|                      | and in                  | 1 1 1 1 1 1 1 1 1 1 1 1 1 1 1 1 1 1 1 1                                                               |          |
|----------------------|-------------------------|-------------------------------------------------------------------------------------------------------|----------|
| J.                   | 115                     |                                                                                                       |          |
| . //                 | S.                      | Stol 1                                                                                                |          |
|                      |                         |                                                                                                       |          |
|                      |                         |                                                                                                       |          |
| 143                  |                         |                                                                                                       |          |
|                      |                         |                                                                                                       |          |
| 1                    | AN                      |                                                                                                       |          |
| 1.07                 | 19 (9)                  | <                                                                                                     |          |
|                      | · Ver                   |                                                                                                       |          |
| 1                    |                         | SEATH RUFFILLER                                                                                       |          |
| 1.                   |                         | TT .                                                                                                  |          |
| -                    |                         | EN.                                                                                                   |          |
| ( 2)                 |                         | En In                                                                                                 |          |
| 7A                   |                         | GLENDALE                                                                                              |          |
|                      |                         | 14/2 S. 12                                                                                            |          |
|                      |                         | 146-01-032A<br>GLENDALE                                                                               |          |
|                      | 9                       |                                                                                                       |          |
|                      |                         | ADOT                                                                                                  |          |
| -033_/               | -                       | 146-01-032B                                                                                           |          |
|                      |                         | ADOT                                                                                                  |          |
| E (US                | 5 60)                   |                                                                                                       |          |
| -                    | BNSF RR                 |                                                                                                       |          |
|                      |                         |                                                                                                       |          |
|                      | IG.                     | A/JPA 13-0002457-I EX                                                                                 | khibit B |
| DESIGN DRAWN CHECKED | 02/13<br>02/13<br>02/13 | ARIZONA DEPARTMENT OF TRANSPORTATION<br>INTERMODAL TRANSPORTATION DIVISION<br>ROADWAY DESIGN SERVICES | -        |
| U                    | RS                      | US 60<br>GRAND AVE ROW<br>EXCHANGE MAP                                                                |          |
| US 60                |                         | NUE (71ST AVE TO 43RD ROW)                                                                            | DWG NO   |
| TRACS NO.            | H7292 O1L               |                                                                                                       | 6 OF 15  |