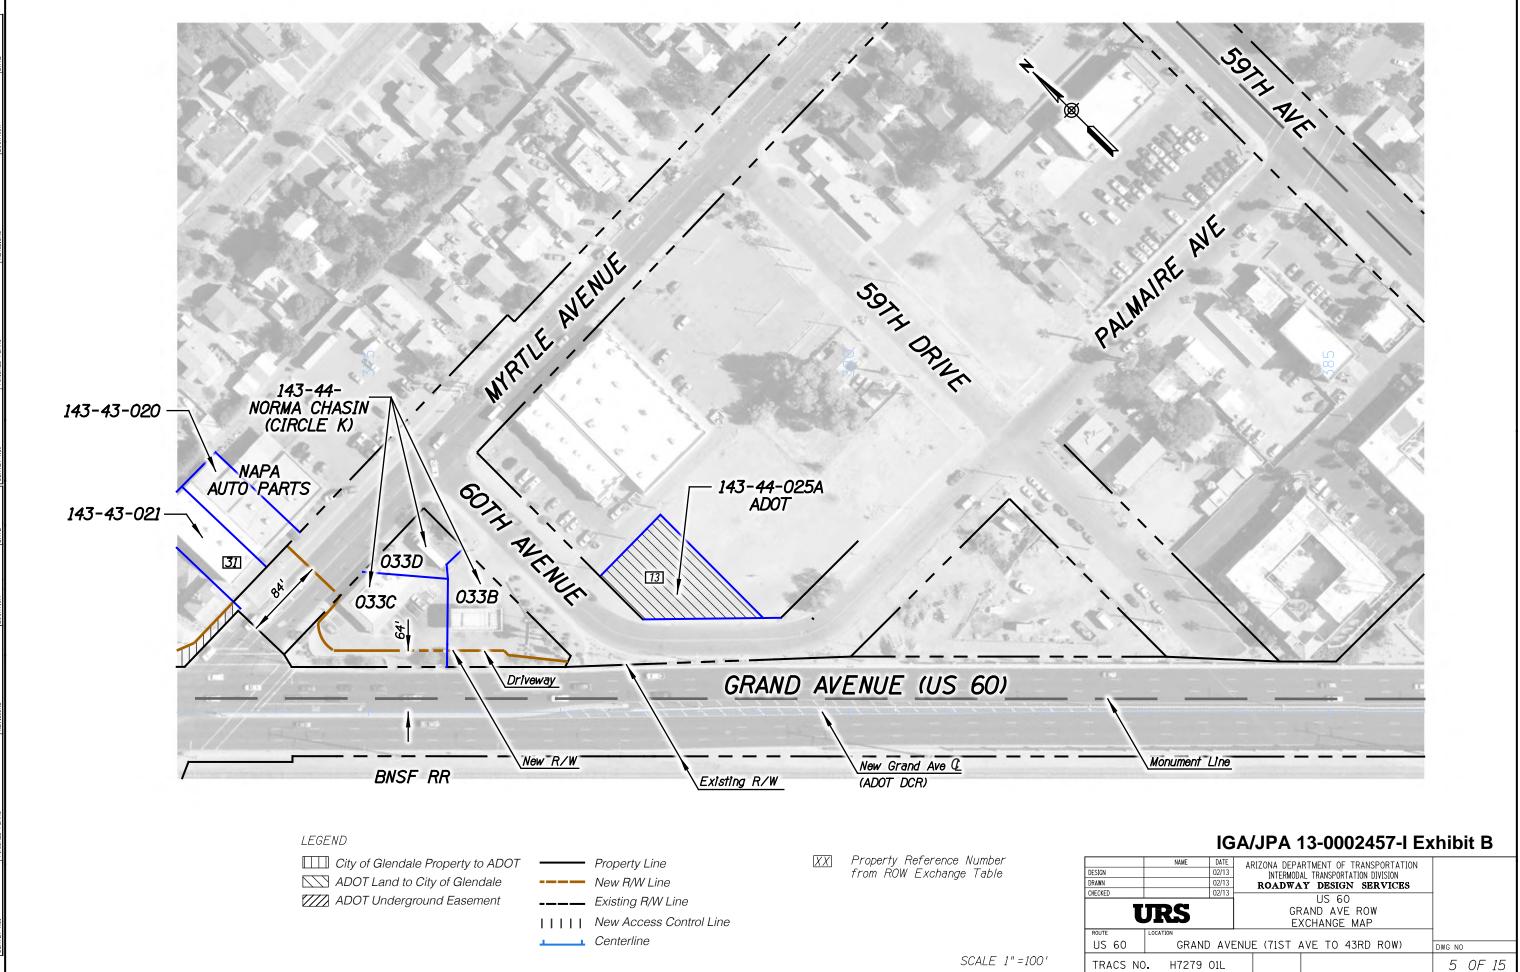

### II. SCOPE OF WORK

1. The State agrees:

a. To exchange and transfer all of the right-of-way described on Exhibit A based on right-of-way plans 060 MA 149 H7292 01R, as follows:

i. See Page 1 of Exhibit A; entitled "ADOT EXCESS LAND to the City of Glendale" together with US 60, Grand Avenue Right-of-Way Exchange Map, drawings (1) through (15) attached and made a part of this Agreement as Exhibit B, as prepared by URS, dated 02/2013, depicting the parcels to be exchanged and transferred by the reference numbers shown.

.

Exhibit B Grand Avenue Right-of-Way Exchange Maps (Pgs. 1-15)

1/28/2013 Survey No

| NUNEZ<br>CONTRACTING<br>143-34-001A<br>CITY OF<br>GLENDALE                                                                                                                      |
|---------------------------------------------------------------------------------------------------------------------------------------------------------------------------------|
| 143-34-010A<br>CITY OF<br>GLENDALE                                                                                                                                              |
| Existing R/W       IGA/JPA 13-0002457-I Exhibit B       NAME DATE<br>02/13       ARIZONA DEPARTMENT OF TRANSPORTATION<br>INTERMONAL TRANSPORTATION<br>INTERMONAL TRANSPORTATION |
| UCATION<br>INTERMODAL TRANSPORTATION DIVISION<br>ROADWAY DESIGN SERVICES<br>US 60<br>GRAND AVE ROW<br>EXCHANGE MAP<br>IO<br>GRAND AVENUE (71ST AVE TO 43RD ROW)<br>DWG NO       |