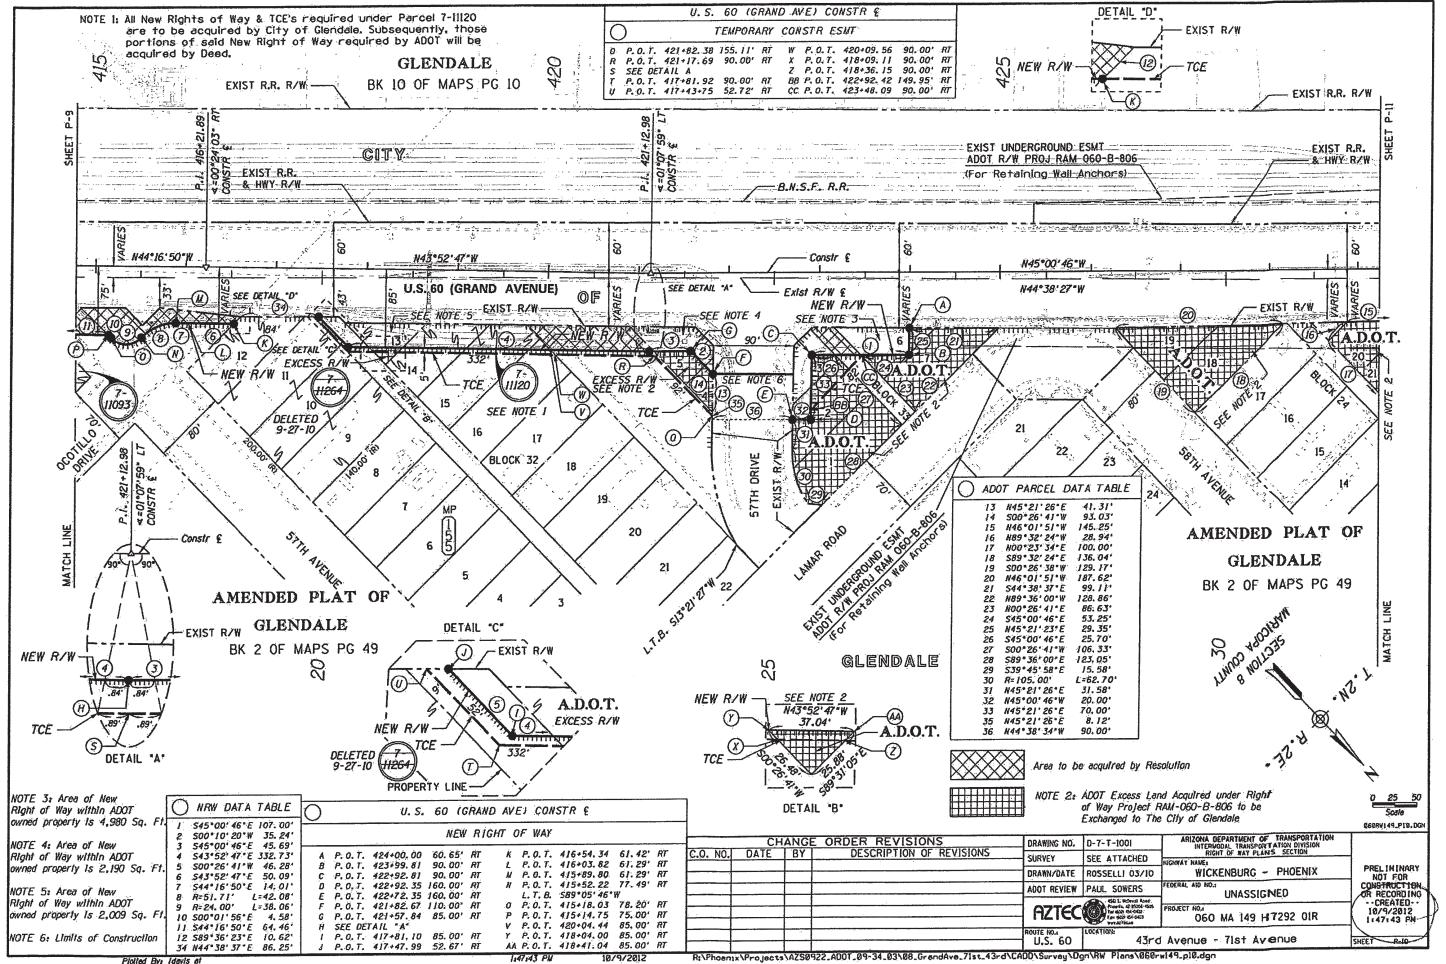

iii. See Page 3 of Exhibit A; entitled "060-B-806 ADOT LAND PARCELS" together with attached right-of-way Plans included in Exhibit C, entitled "59<sup>th</sup> Avenue – Glendale Avenue 060 MA 155 H5610," (the Ownership Record and P-2 and P-3 depicting the parcels to be exchanged and transferred by ADOT parcel numbers) as prepared by URS, dated 05/24/2005, and Drawing D-7-T-1001, as prepared by AZTEC, dated 10/09/2012 attached and made a part of this Agreement as Exhibit D, for project 060 MA 149 H7292 01R depicting the four (4) separate land reductions on three (3) ADOT parcels (7-9497; 7-9498; and 7-9499) presently in use for new right-of-way and for underground easements \*UGE).