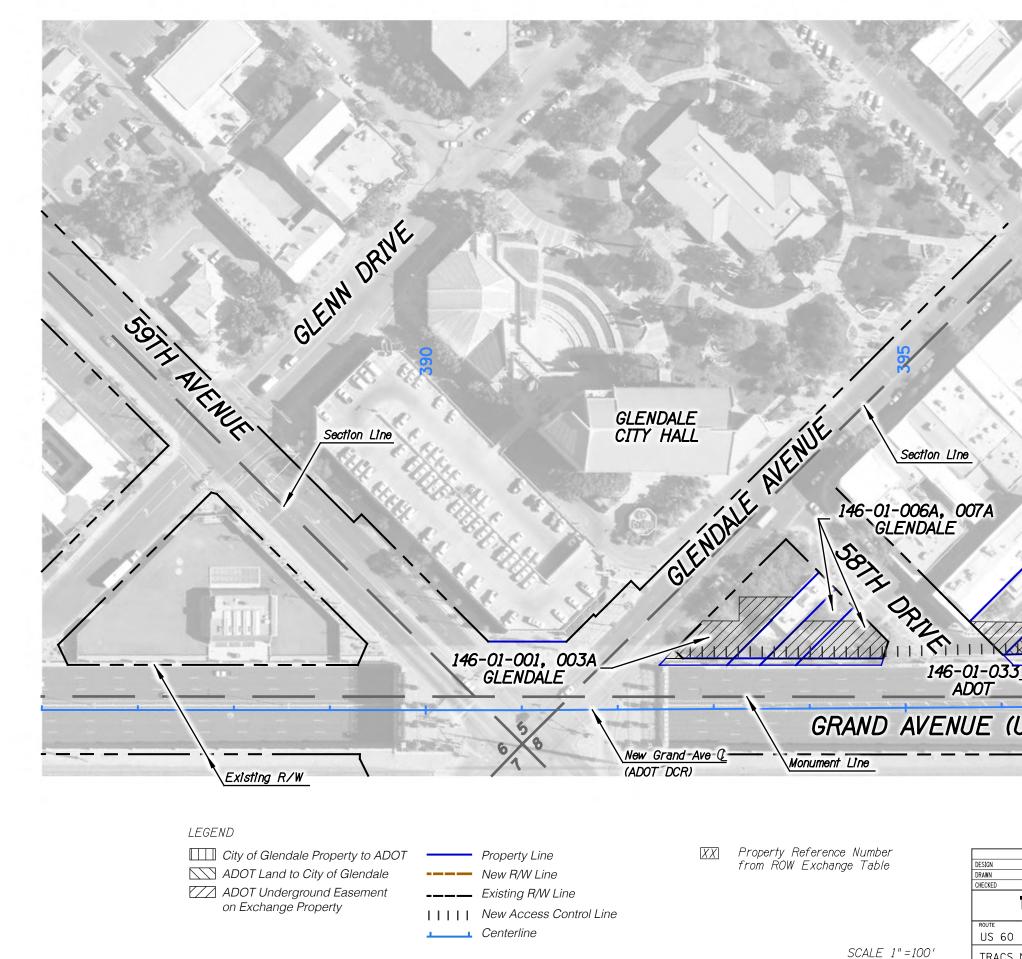

### II. SCOPE OF WORK

1. The State agrees:

a. To exchange and transfer all of the right-of-way described on Exhibit A based on right-of-way plans 060 MA 149 H7292 01R, as follows:

i. See Page 1 of Exhibit A; entitled "ADOT EXCESS LAND to the City of Glendale" together with US 60, Grand Avenue Right-of-Way Exchange Map, drawings (1) through (15) attached and made a part of this Agreement as Exhibit B, as prepared by URS, dated 02/2013, depicting the parcels to be exchanged and transferred by the reference numbers shown.

.

Exhibit B Grand Avenue Right-of-Way Exchange Maps (Pgs. 1-15)

1/28/2013 Survey No

| NUNEZ<br>CONTRACTING<br>143-34-001A<br>CITY OF<br>GLENDALE                                                                                                                      |
|---------------------------------------------------------------------------------------------------------------------------------------------------------------------------------|
| 143-34-010A<br>CITY OF<br>GLENDALE                                                                                                                                              |
| Existing R/W       IGA/JPA 13-0002457-I Exhibit B       NAME DATE<br>02/13       ARIZONA DEPARTMENT OF TRANSPORTATION<br>INTERMONAL TRANSPORTATION<br>INTERMONAL TRANSPORTATION |
| UCATION<br>INTERMODAL TRANSPORTATION DIVISION<br>ROADWAY DESIGN SERVICES<br>US 60<br>GRAND AVE ROW<br>EXCHANGE MAP<br>IO<br>GRAND AVENUE (71ST AVE TO 43RD ROW)<br>DWG NO       |