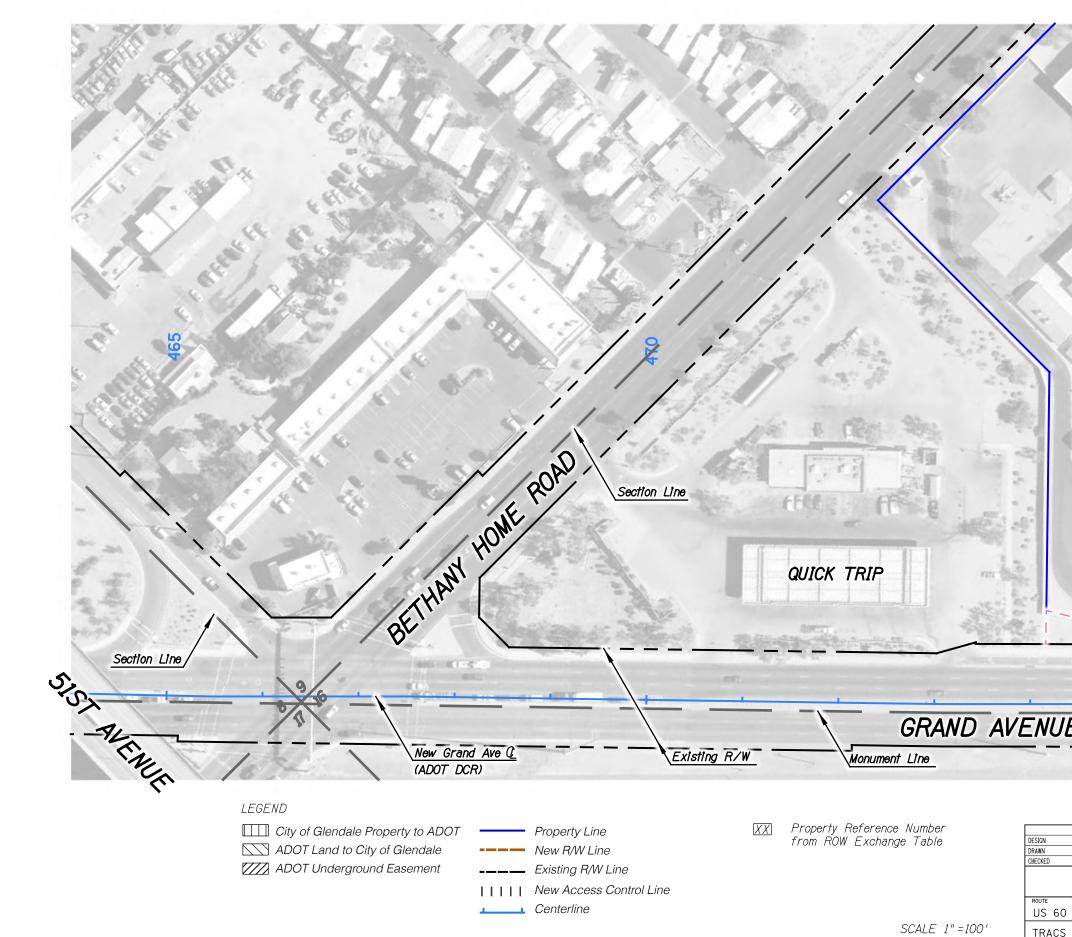

.

Exhibit B Grand Avenue Right-of-Way Exchange Maps (Pgs. 1-15)

1/28/2013 Survey No

| NUNEZ<br>CONTRACTING<br>143-34-001A<br>CITY OF<br>GLENDALE                                                                                                                      |
|---------------------------------------------------------------------------------------------------------------------------------------------------------------------------------|
| 143-34-010A<br>CITY OF<br>GLENDALE                                                                                                                                              |
| Existing R/W       IGA/JPA 13-0002457-I Exhibit B       NAME DATE<br>02/13       ARIZONA DEPARTMENT OF TRANSPORTATION<br>INTERMONAL TRANSPORTATION<br>INTERMONAL TRANSPORTATION |
| UCATION<br>INTERMODAL TRANSPORTATION DIVISION<br>ROADWAY DESIGN SERVICES<br>US 60<br>GRAND AVE ROW<br>EXCHANGE MAP<br>IO<br>GRAND AVENUE (71ST AVE TO 43RD ROW)<br>DWG NO       |

2 OF 15

1/28/2013 SURVEY N

|                      | and in                  | 1 1 1 1 1 1 1 1 1 1 1 1 1 1 1 1 1 1 1 1                                                               |          |
|----------------------|-------------------------|-------------------------------------------------------------------------------------------------------|----------|
| J.                   | 115                     |                                                                                                       |          |
| . //                 | S.                      | Stol 1                                                                                                |          |
|                      |                         |                                                                                                       |          |
|                      |                         |                                                                                                       |          |
| 143                  |                         |                                                                                                       |          |
|                      |                         |                                                                                                       |          |
| 1                    | AN                      |                                                                                                       |          |
| 1.07                 | 19 (9)                  | <                                                                                                     |          |
|                      | · Ver                   |                                                                                                       |          |
| 1                    |                         | SEATH RUFFILLER                                                                                       |          |
| 1.                   |                         | TT .                                                                                                  |          |
| -                    |                         | EN.                                                                                                   |          |
| ( 2)                 |                         | En In                                                                                                 |          |
| 7A                   |                         | GLENDALE                                                                                              |          |
|                      |                         | 14/2 S. 12                                                                                            |          |
|                      |                         | 146-01-032A<br>GLENDALE                                                                               |          |
|                      | 9                       |                                                                                                       |          |
|                      |                         | ADOT                                                                                                  |          |
| -033_/               | -                       | 146-01-032B                                                                                           |          |
|                      |                         | ADOT                                                                                                  |          |
| E (US                | 5 60)                   |                                                                                                       |          |
| -                    | BNSF RR                 |                                                                                                       |          |
|                      |                         |                                                                                                       |          |
|                      | IG.                     | A/JPA 13-0002457-I EX                                                                                 | khibit B |
| DESIGN DRAWN CHECKED | 02/13<br>02/13<br>02/13 | ARIZONA DEPARTMENT OF TRANSPORTATION<br>INTERMODAL TRANSPORTATION DIVISION<br>ROADWAY DESIGN SERVICES | -        |
| U                    | RS                      | US 60<br>GRAND AVE ROW<br>EXCHANGE MAP                                                                |          |
| US 60                |                         | NUE (71ST AVE TO 43RD ROW)                                                                            | DWG NO   |
| TRACS NO.            | H7292 O1L               |                                                                                                       | 6 OF 15  |