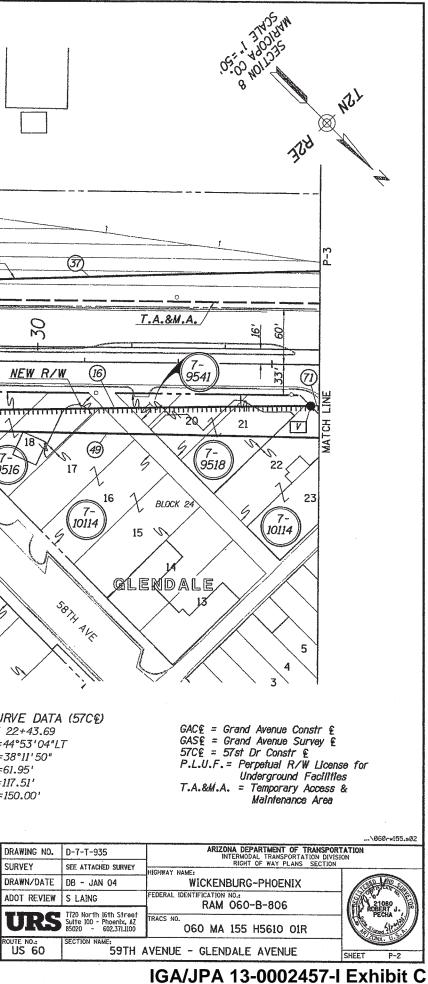

ii. See Page 2 of Exhibit A; entitled "Circa 2005 59<sup>th</sup> Avenue Project 060-B806 – ADOT LAND PARCELS" together with attached right-of-way plans, entitled "59<sup>th</sup> Avenue – Glendale Avenue 060 MA 155 H5610," attached and made a part of this Agreement as Exhibit C, as prepared by URS, dated 05/24/2005, the Ownership Record and P-2 and P-3 depicting the parcels to be exchanged and transferred by ADOT parcel numbers.

# Circa 2005 59TH AVENUE PROJECT 060-B-806

| CITY OF GLENDALE PARCELS |              |  |  |  |  |
|--------------------------|--------------|--|--|--|--|
| Parcel No.               | Value        |  |  |  |  |
| 7-9517                   | \$60,000.00  |  |  |  |  |
| 7-9519                   | \$24,000.00  |  |  |  |  |
| 7-9541 & 7-10114         | \$67,000.00  |  |  |  |  |
| Total Value              | \$151,000.00 |  |  |  |  |

| ADOT LAND PARCELS    |              |  |  |  |
|----------------------|--------------|--|--|--|
| Parcel No.           | Value        |  |  |  |
| 7-9498 (NW) & 7-9499 | \$85,900.00  |  |  |  |
| 7-9516               | \$34,468.00  |  |  |  |
| 7-9518               | \$11,490.00  |  |  |  |
| 7-9498 (SE)          | \$5,060.00   |  |  |  |
| 7-9497               | \$848.00     |  |  |  |
| Total Value          | \$137,766.00 |  |  |  |

Value Difference

\$13,234.00