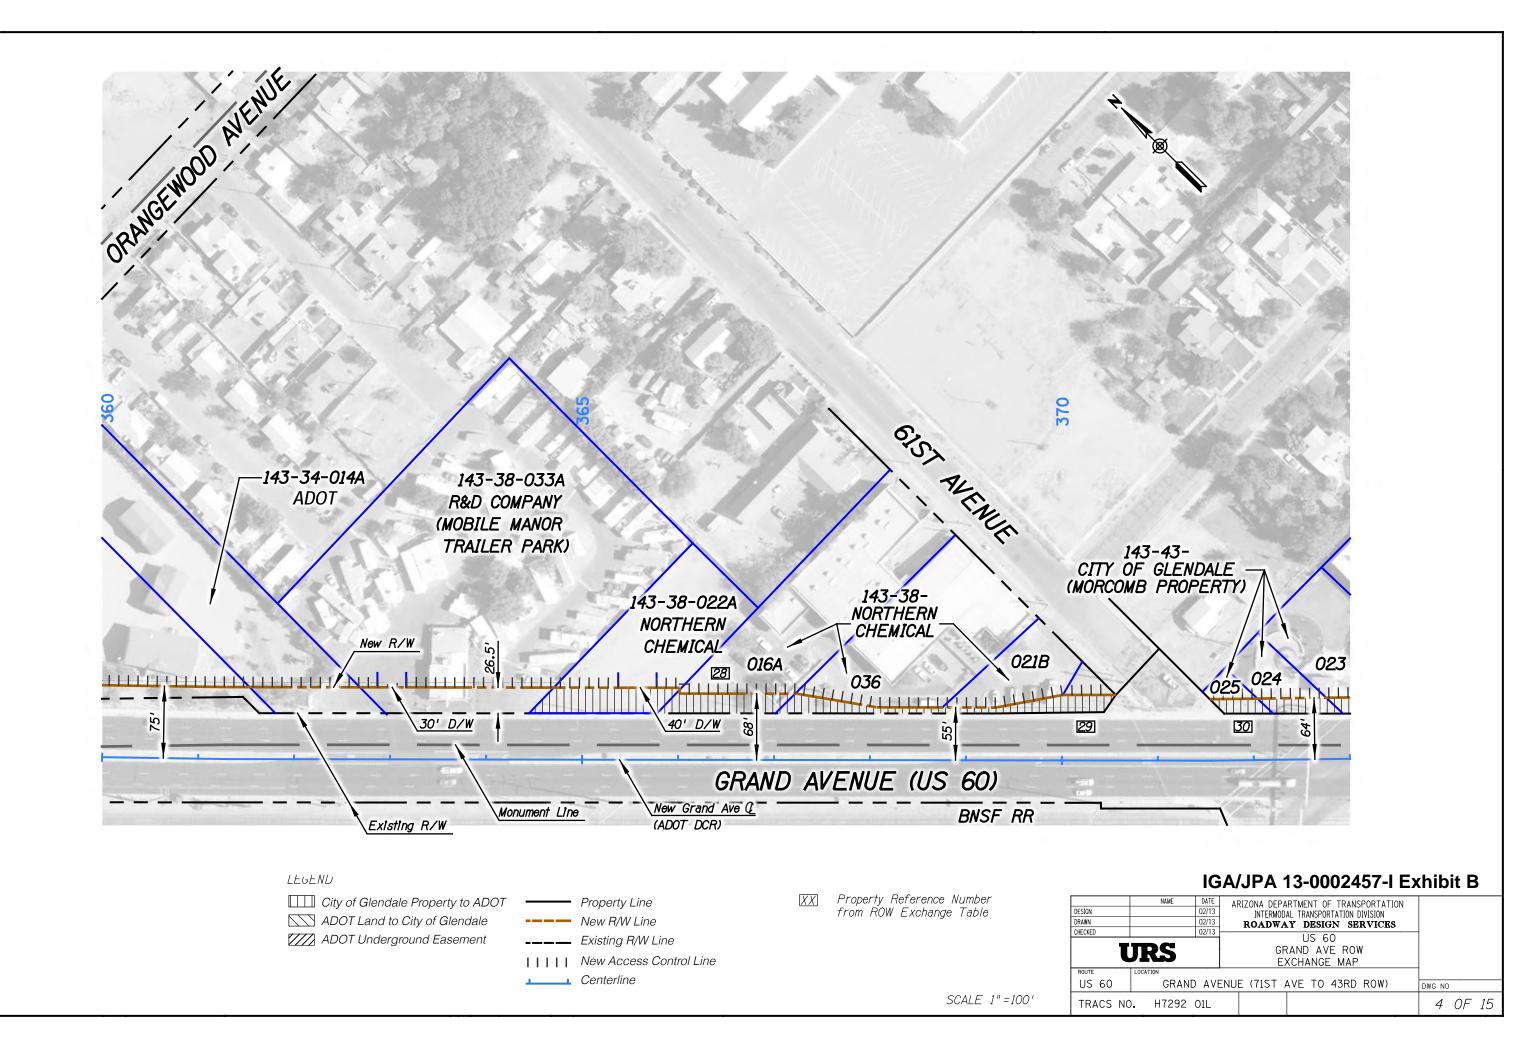

### II. SCOPE OF WORK

1. The State agrees:

a. To exchange and transfer all of the right-of-way described on Exhibit A based on right-of-way plans 060 MA 149 H7292 01R, as follows:

i. See Page 1 of Exhibit A; entitled "ADOT EXCESS LAND to the City of Glendale" together with US 60, Grand Avenue Right-of-Way Exchange Map, drawings (1) through (15) attached and made a part of this Agreement as Exhibit B, as prepared by URS, dated 02/2013, depicting the parcels to be exchanged and transferred by the reference numbers shown.

### 2. The City agrees:

a. To exchange and transfer all of the right-of-way described in Exhibit A, as follows: See page 1 of Exhibit A: entitled "CITY OF GLENDALE PROPERTY TO ADOT" together with Exhibit B [drawings one (1) through fifteen (15)], as prepared by URS, dated 02/2013, depicting the parcels to be exchanged and transferred by reference numbers shown.