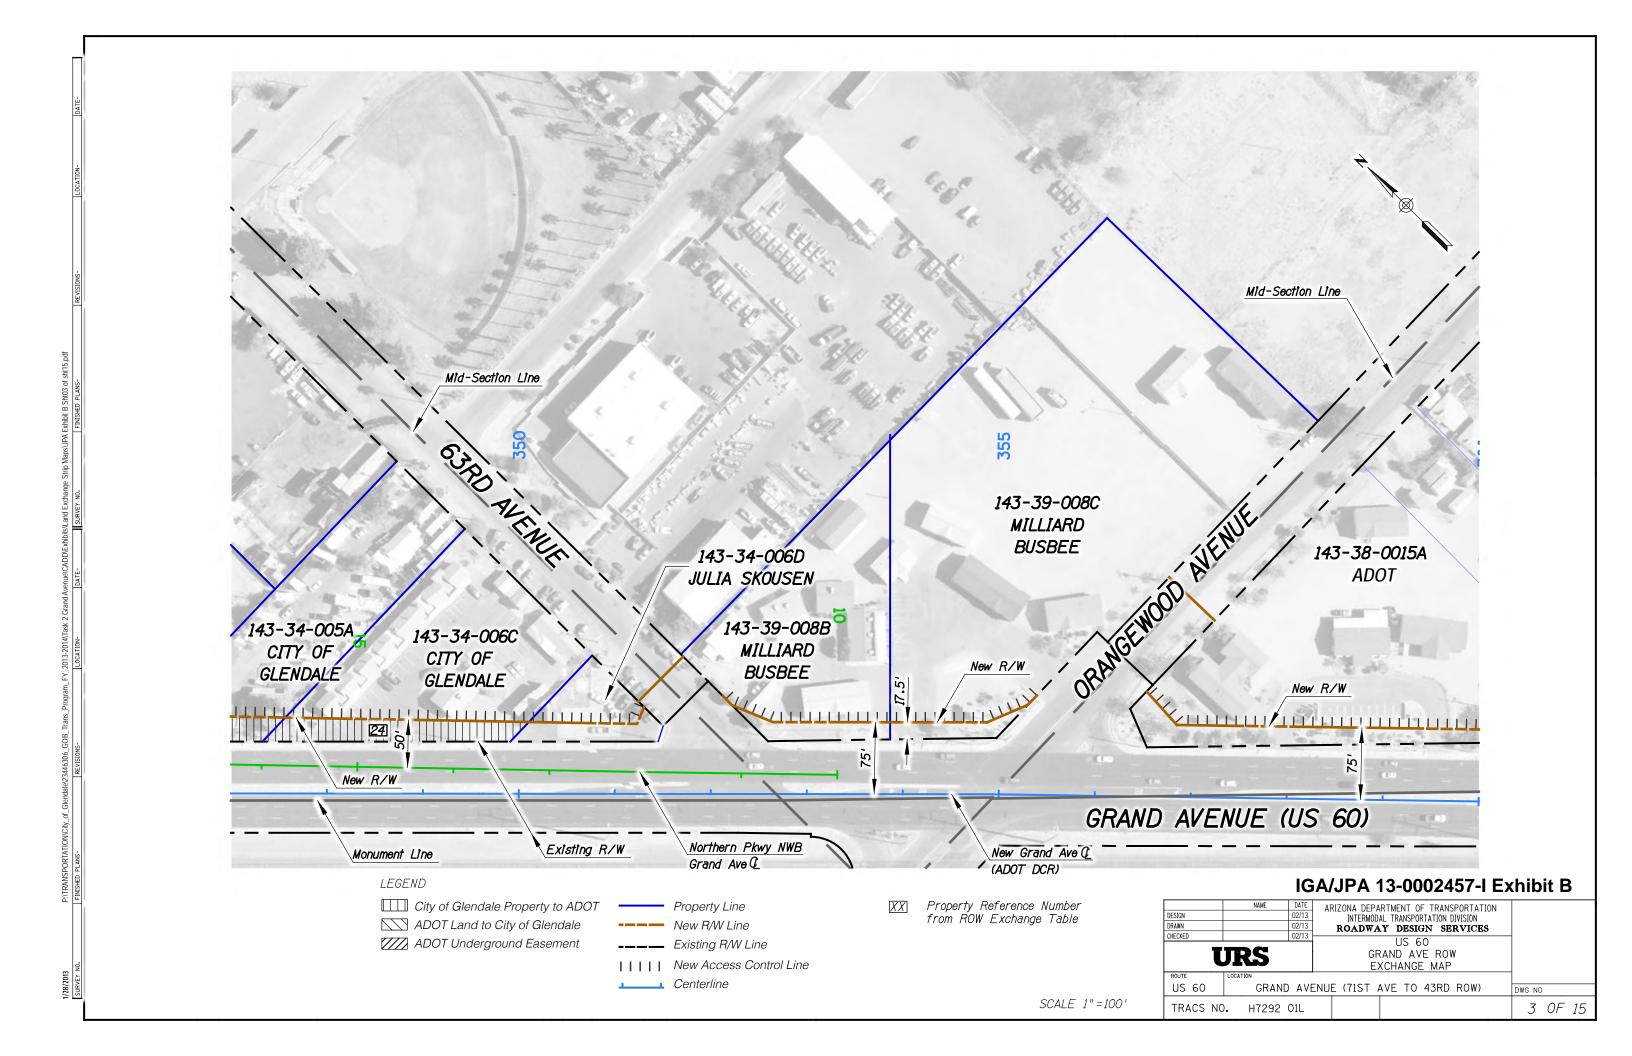

### II. SCOPE OF WORK

1. The State agrees:

a. To exchange and transfer all of the right-of-way described on Exhibit A based on right-of-way plans 060 MA 149 H7292 01R, as follows:

i. See Page 1 of Exhibit A; entitled "ADOT EXCESS LAND to the City of Glendale" together with US 60, Grand Avenue Right-of-Way Exchange Map, drawings (1) through (15) attached and made a part of this Agreement as Exhibit B, as prepared by URS, dated 02/2013, depicting the parcels to be exchanged and transferred by the reference numbers shown.

### 2. The City agrees:

a. To exchange and transfer all of the right-of-way described in Exhibit A, as follows: See page 1 of Exhibit A: entitled "CITY OF GLENDALE PROPERTY TO ADOT" together with Exhibit B [drawings one (1) through fifteen (15)], as prepared by URS, dated 02/2013, depicting the parcels to be exchanged and transferred by reference numbers shown.