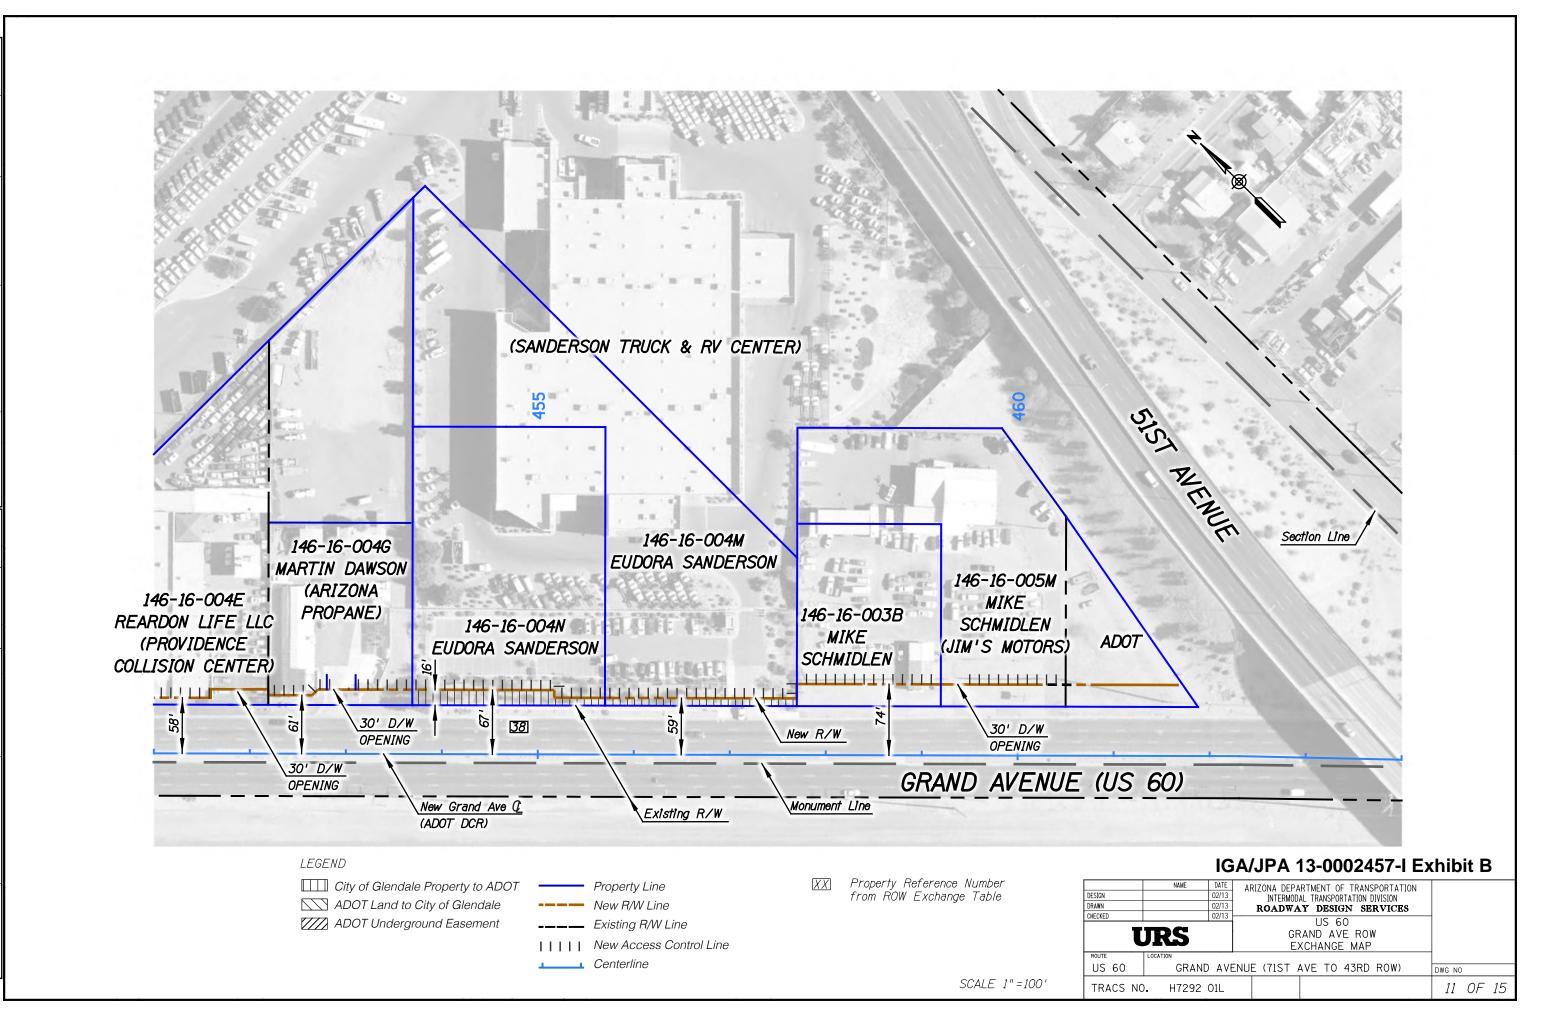

.

Exhibit B Grand Avenue Right-of-Way Exchange Maps (Pgs. 1-15)

1/28/2013 Survey No

| NUNEZ<br>CONTRACTING<br>143-34-001A<br>CITY OF<br>GLENDALE                                                                                                                      |
|---------------------------------------------------------------------------------------------------------------------------------------------------------------------------------|
| 143-34-010A<br>CITY OF<br>GLENDALE                                                                                                                                              |
| Existing R/W       IGA/JPA 13-0002457-I Exhibit B       NAME DATE<br>02/13       ARIZONA DEPARTMENT OF TRANSPORTATION<br>INTERMONAL TRANSPORTATION<br>INTERMONAL TRANSPORTATION |
| UCATION<br>INTERMODAL TRANSPORTATION DIVISION<br>ROADWAY DESIGN SERVICES<br>US 60<br>GRAND AVE ROW<br>EXCHANGE MAP<br>IO<br>GRAND AVENUE (71ST AVE TO 43RD ROW)<br>DWG NO       |

2 OF 15

1/28/2013 SURVEY N

|                      | and in                  | 1 1 1 1 1 1 1 1 1 1 1 1 1 1 1 1 1 1 1 1                                                               |          |
|----------------------|-------------------------|-------------------------------------------------------------------------------------------------------|----------|
| J.                   | 115                     |                                                                                                       |          |
| . //                 | S.                      | Stol 1                                                                                                |          |
|                      |                         |                                                                                                       |          |
|                      |                         |                                                                                                       |          |
| 143                  |                         |                                                                                                       |          |
|                      |                         |                                                                                                       |          |
| 1                    | AN                      |                                                                                                       |          |
| 1.07                 | 19 (9)                  | <                                                                                                     |          |
|                      | · Ver                   |                                                                                                       |          |
| 1                    |                         | SEATH RUFFILLER                                                                                       |          |
| 1.                   |                         | TT .                                                                                                  |          |
| -                    |                         | EN.                                                                                                   |          |
| ( 2)                 |                         | En In                                                                                                 |          |
| 7A                   |                         | GLENDALE                                                                                              |          |
|                      |                         | 14/2 S. 12                                                                                            |          |
|                      |                         | 146-01-032A<br>GLENDALE                                                                               |          |
|                      | 9                       |                                                                                                       |          |
|                      |                         | ADOT                                                                                                  |          |
| -033_/               | -                       | 146-01-032B                                                                                           |          |
|                      |                         | ADOT                                                                                                  |          |
| E (US                | 5 60)                   |                                                                                                       |          |
| -                    | BNSF RR                 |                                                                                                       |          |
|                      |                         |                                                                                                       |          |
|                      | IG.                     | A/JPA 13-0002457-I EX                                                                                 | khibit B |
| DESIGN DRAWN CHECKED | 02/13<br>02/13<br>02/13 | ARIZONA DEPARTMENT OF TRANSPORTATION<br>INTERMODAL TRANSPORTATION DIVISION<br>ROADWAY DESIGN SERVICES | -        |
| U                    | RS                      | US 60<br>GRAND AVE ROW<br>EXCHANGE MAP                                                                |          |
| US 60                |                         | NUE (71ST AVE TO 43RD ROW)                                                                            | DWG NO   |
| TRACS NO.            | H7292 O1L               |                                                                                                       | 6 OF 15  |