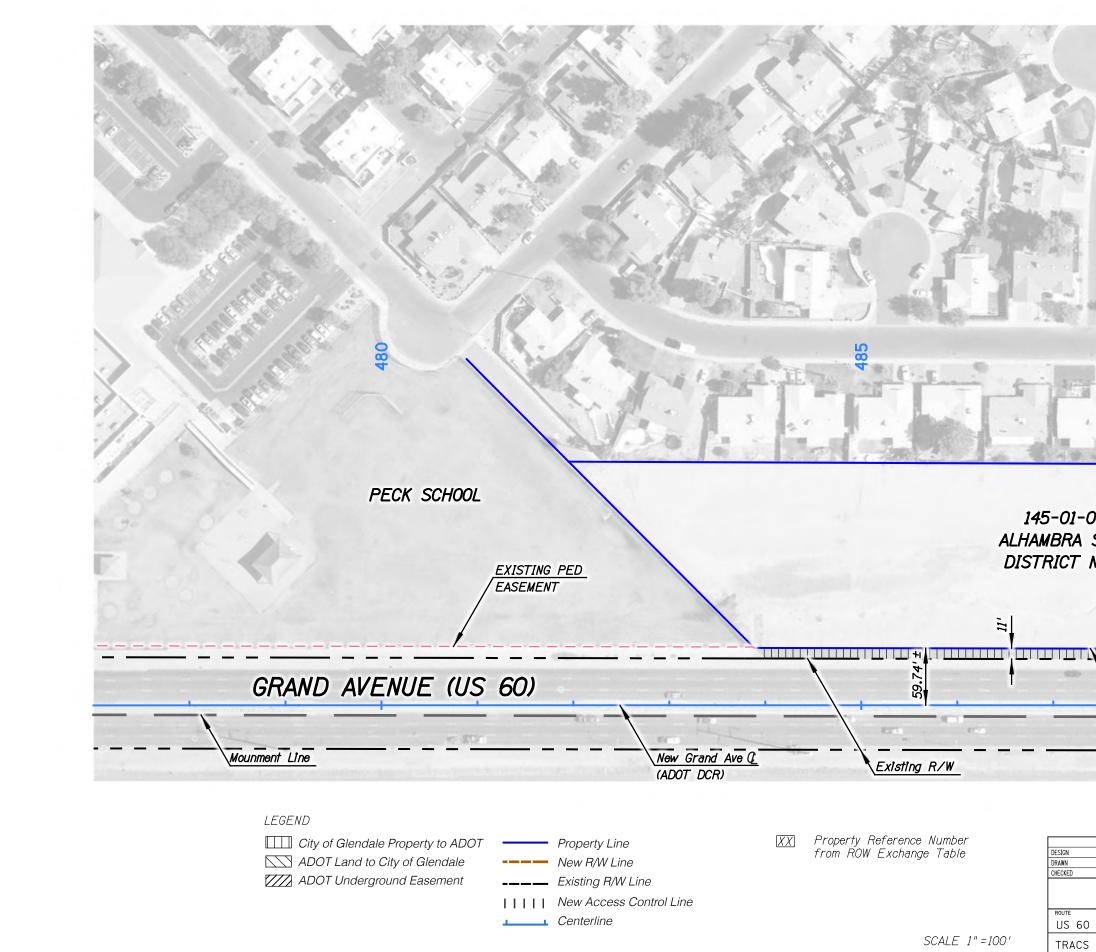

.

Exhibit B Grand Avenue Right-of-Way Exchange Maps (Pgs. 1-15)

1/28/2013 Survey No

| NUNEZ<br>CONTRACTING<br>143-34-001A<br>CITY OF<br>GLENDALE                                                                                                                      |
|---------------------------------------------------------------------------------------------------------------------------------------------------------------------------------|
| 143-34-010A<br>CITY OF<br>GLENDALE                                                                                                                                              |
| Existing R/W       IGA/JPA 13-0002457-I Exhibit B       NAME DATE<br>02/13       ARIZONA DEPARTMENT OF TRANSPORTATION<br>INTERMONAL TRANSPORTATION<br>INTERMONAL TRANSPORTATION |
| UCATION<br>INTERMODAL TRANSPORTATION DIVISION<br>ROADWAY DESIGN SERVICES<br>US 60<br>GRAND AVE ROW<br>EXCHANGE MAP<br>IO<br>GRAND AVENUE (71ST AVE TO 43RD ROW)<br>DWG NO       |

2 OF 15

1/28/2013 SURVEY N

|                      | and in                  | 1 1 1 1 1 1 1 1 1 1 1 1 1 1 1 1 1 1 1 1                                                               |          |
|----------------------|-------------------------|-------------------------------------------------------------------------------------------------------|----------|
| J.                   | 115                     |                                                                                                       |          |
| . //                 | S.                      | Stol 1                                                                                                |          |
|                      |                         |                                                                                                       |          |
|                      |                         |                                                                                                       |          |
| 143                  |                         |                                                                                                       |          |
|                      |                         |                                                                                                       |          |
| 1                    | AN                      |                                                                                                       |          |
| 1.07                 | 19 (9)                  | <                                                                                                     |          |
|                      | · Ver                   |                                                                                                       |          |
| 1                    |                         | SEATH RUFFILLER                                                                                       |          |
| 1.                   |                         | TT .                                                                                                  |          |
| -                    |                         | EN.                                                                                                   |          |
| ( 2)                 |                         | En In                                                                                                 |          |
| 7A                   |                         | GLENDALE                                                                                              |          |
|                      |                         | 14/2 S. 12                                                                                            |          |
|                      |                         | 146-01-032A<br>GLENDALE                                                                               |          |
|                      | 9                       |                                                                                                       |          |
|                      |                         | ADOT                                                                                                  |          |
| -033_/               | -                       | 146-01-032B                                                                                           |          |
|                      |                         | ADOT                                                                                                  |          |
| E (US                | 5 60)                   |                                                                                                       |          |
| -                    | BNSF RR                 |                                                                                                       |          |
|                      |                         |                                                                                                       |          |
|                      | IG.                     | A/JPA 13-0002457-I EX                                                                                 | khibit B |
| DESIGN DRAWN CHECKED | 02/13<br>02/13<br>02/13 | ARIZONA DEPARTMENT OF TRANSPORTATION<br>INTERMODAL TRANSPORTATION DIVISION<br>ROADWAY DESIGN SERVICES | -        |
| U                    | RS                      | US 60<br>GRAND AVE ROW<br>EXCHANGE MAP                                                                |          |
| US 60                |                         | NUE (71ST AVE TO 43RD ROW)                                                                            | DWG NO   |
| TRACS NO.            | H7292 O1L               |                                                                                                       | 6 OF 15  |