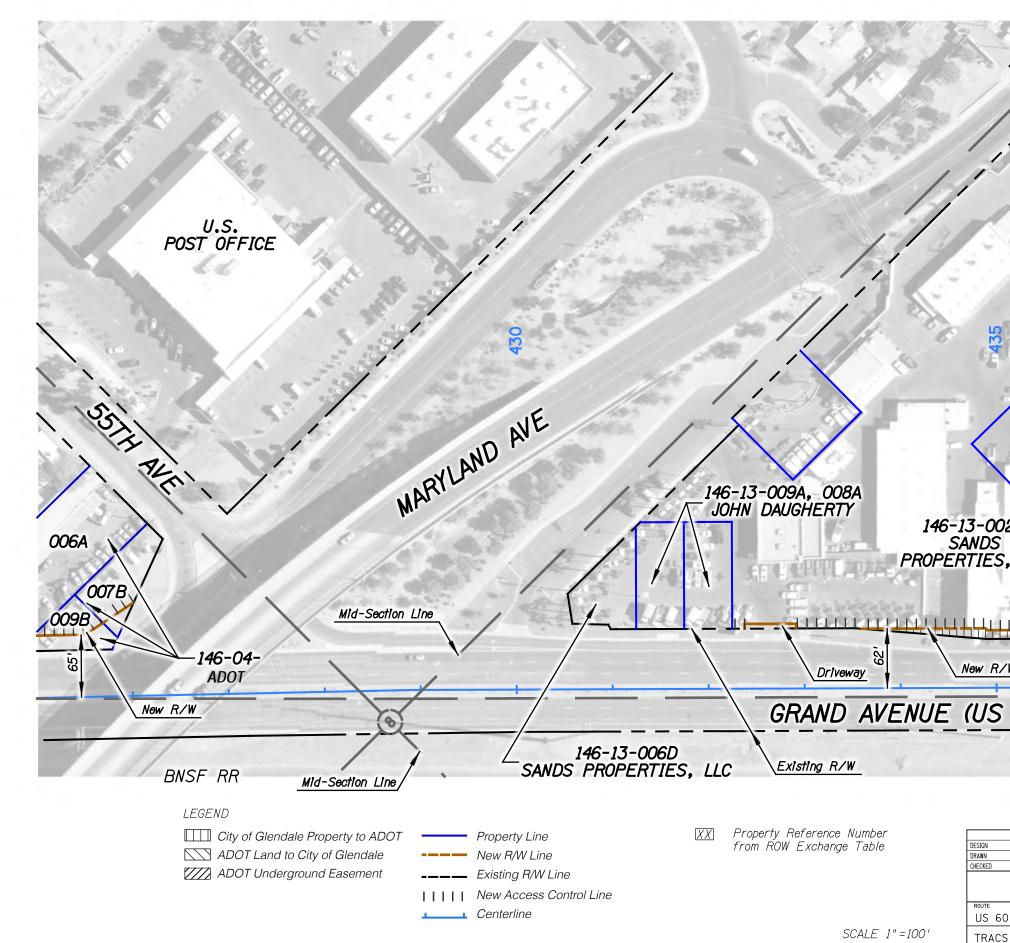

.

Exhibit B Grand Avenue Right-of-Way Exchange Maps (Pgs. 1-15)

1/28/2013 Survey No

| NUNEZ<br>CONTRACTING<br>143-34-001A<br>CITY OF<br>GLENDALE                                                                                                                      |
|---------------------------------------------------------------------------------------------------------------------------------------------------------------------------------|
| 143-34-010A<br>CITY OF<br>GLENDALE                                                                                                                                              |
| Existing R/W       IGA/JPA 13-0002457-I Exhibit B       NAME DATE<br>02/13       ARIZONA DEPARTMENT OF TRANSPORTATION<br>INTERMONAL TRANSPORTATION<br>INTERMONAL TRANSPORTATION |
| UCATION<br>INTERMODAL TRANSPORTATION DIVISION<br>ROADWAY DESIGN SERVICES<br>US 60<br>GRAND AVE ROW<br>EXCHANGE MAP<br>IO<br>GRAND AVENUE (71ST AVE TO 43RD ROW)<br>DWG NO       |

2 OF 15

1/28/2013 SURVEY N

|                      | and in                  | 1 1 1 1 1 1 1 1 1 1 1 1 1 1 1 1 1 1 1 1                                                               |          |
|----------------------|-------------------------|-------------------------------------------------------------------------------------------------------|----------|
| J.                   | 115                     |                                                                                                       |          |
| . //                 | S.                      | Stol 1                                                                                                |          |
|                      |                         |                                                                                                       |          |
|                      |                         |                                                                                                       |          |
| 143                  |                         |                                                                                                       |          |
|                      |                         |                                                                                                       |          |
| 1                    | AN                      |                                                                                                       |          |
| 1.07                 | 19 (9)                  | <                                                                                                     |          |
|                      | · Ver                   |                                                                                                       |          |
| 1                    |                         | SEATH RUFFILLER                                                                                       |          |
| 1.                   |                         | TT .                                                                                                  |          |
| -                    |                         | EN.                                                                                                   |          |
| ( 2)                 |                         | En In                                                                                                 |          |
| 7A                   |                         | GLENDALE                                                                                              |          |
|                      |                         | 14/2 S. 12                                                                                            |          |
|                      |                         | 146-01-032A<br>GLENDALE                                                                               |          |
|                      | 9                       |                                                                                                       |          |
|                      |                         | ADOT                                                                                                  |          |
| -033_/               | -                       | 146-01-032B                                                                                           |          |
|                      |                         | ADOT                                                                                                  |          |
| E (US                | 5 60)                   |                                                                                                       |          |
| -                    | BNSF RR                 |                                                                                                       |          |
|                      |                         |                                                                                                       |          |
|                      | IG.                     | A/JPA 13-0002457-I EX                                                                                 | khibit B |
| DESIGN DRAWN CHECKED | 02/13<br>02/13<br>02/13 | ARIZONA DEPARTMENT OF TRANSPORTATION<br>INTERMODAL TRANSPORTATION DIVISION<br>ROADWAY DESIGN SERVICES | -        |
| U                    | RS                      | US 60<br>GRAND AVE ROW<br>EXCHANGE MAP                                                                |          |
| US 60                |                         | NUE (71ST AVE TO 43RD ROW)                                                                            | DWG NO   |
| TRACS NO.            | H7292 O1L               |                                                                                                       | 6 OF 15  |