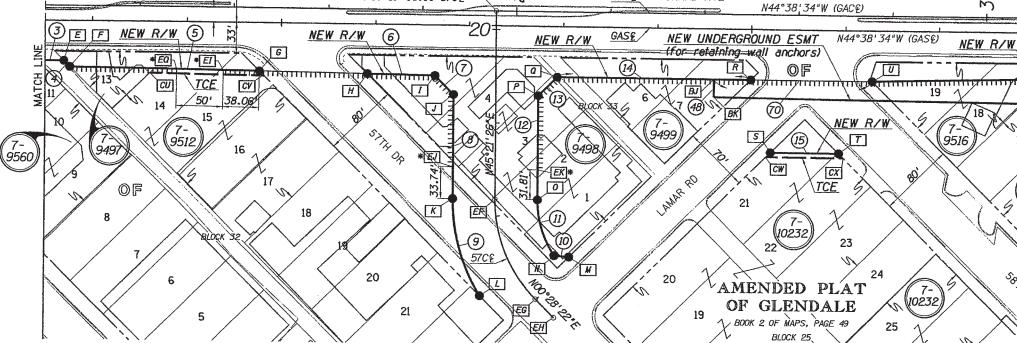

iii. See Page 3 of Exhibit A; entitled "060-B-806 ADOT LAND PARCELS" together with attached right-of-way Plans included in Exhibit C, entitled "59<sup>th</sup> Avenue – Glendale Avenue 060 MA 155 H5610," (the Ownership Record and P-2 and P-3 depicting the parcels to be exchanged and transferred by ADOT parcel numbers) as prepared by URS, dated 05/24/2005, and Drawing D-7-T-1001, as prepared by AZTEC, dated 10/09/2012 attached and made a part of this Agreement as Exhibit D, for project 060 MA 149 H7292 01R depicting the four (4) separate land reductions on three (3) ADOT parcels (7-9497; 7-9498; and 7-9499) presently in use for new right-of-way and for underground easements \*UGE).

# 060-B-806 ADOT LAND PARCELS

| Parcel No.s 7-9498 (NW) & 7-9499 |                               |               |             |  |  |  |
|----------------------------------|-------------------------------|---------------|-------------|--|--|--|
| Sq. Ft. Area                     | Remarks                       | Value/Sq. Ft. | Value       |  |  |  |
| 570                              | UGE                           | \$2.50        | \$1,425.00  |  |  |  |
| 5693                             | 7-9499 Rem. (minus 2012)      | \$5.00        | \$28,465.00 |  |  |  |
| 11202                            | 7-9498 Rem. (NW) (minus 2131) | \$5.00        | \$56,010.00 |  |  |  |

Total Value \$85,900.00

| Parcel No. 7-9516 |                      |               |            |  |  |
|-------------------|----------------------|---------------|------------|--|--|
| Sq. Ft. Area      | Remarks              | Value/Sq. Ft. | Value      |  |  |
| 3865              | Underground Easement | \$2.50        | \$9,662.50 |  |  |
| 4961              | \$24,805.00          |               |            |  |  |

Total Value \$34,467.50

| Parcel No. 7-9518                     |                      |        |            |  |  |
|---------------------------------------|----------------------|--------|------------|--|--|
| Sq. Ft. AreaRemarksValue/Sq. Ft.Value |                      |        |            |  |  |
| 4357                                  | Underground Easement | \$0.95 | \$4,139.15 |  |  |
| 3869                                  | Remainder            | \$1.90 | \$7,351.10 |  |  |

Total Value \$11,490.25

|              | Parcel No.                  | 7-9498 (SE)   |            |
|--------------|-----------------------------|---------------|------------|
| Sq. Ft. Area | Remarks                     | Value/Sq. Ft. | Value      |
| 1840         | Remainder (SE) (minus 2190) | \$2.75        | \$5,060.00 |

| Parcel No. 7-9497 |                        |               |          |  |  |
|-------------------|------------------------|---------------|----------|--|--|
| Sq. Ft. Area      | Remarks                | Value/Sq. Ft. | Value    |  |  |
| 339               | Remainder (minus 1657) | \$2.50        | \$847.50 |  |  |

Total Value of ADOT Land Parcels \$137,765.25

EXHIBIT A

|              |            | ADOT Right-of-Wa                     | y to the City of Glendale |
|--------------|------------|--------------------------------------|---------------------------|
| Reference No | Drawing No | ADOT R/W to be<br>Transferred to COG | Remarks                   |
| 16A          | 1          | (sf)<br>14,243                       | City owned land           |
| 17A          | 1          |                                      | City owned land           |
| 19A          | 1&2        |                                      | City owned land           |
| 20A          | 2          |                                      | City owned land           |
| 21A          | 2          | 896                                  | City owned land           |