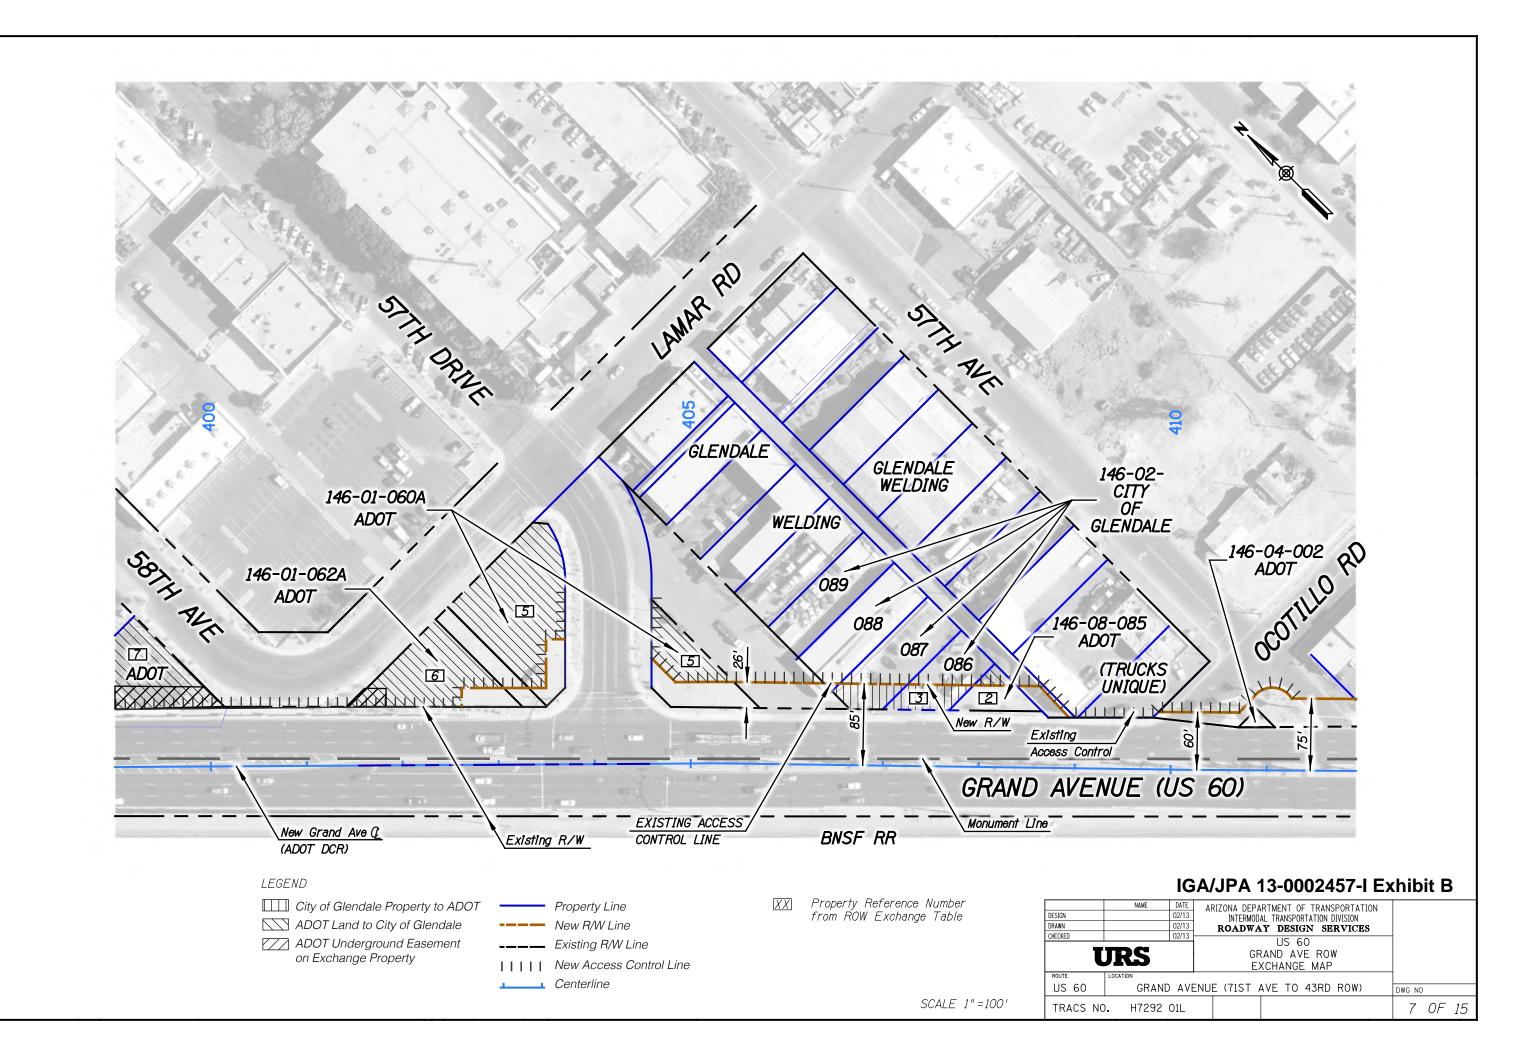

### II. SCOPE OF WORK

1. The State agrees:

a. To exchange and transfer all of the right-of-way described on Exhibit A based on right-of-way plans 060 MA 149 H7292 01R, as follows:

i. See Page 1 of Exhibit A; entitled "ADOT EXCESS LAND to the City of Glendale" together with US 60, Grand Avenue Right-of-Way Exchange Map, drawings (1) through (15) attached and made a part of this Agreement as Exhibit B, as prepared by URS, dated 02/2013, depicting the parcels to be exchanged and transferred by the reference numbers shown.

2 OF 15

1/28/2013 SURVEY N

|                      | and in                  | 1 1 1 1 1 1 1 1 1 1 1 1 1 1 1 1 1 1 1 1                                                               |          |
|----------------------|-------------------------|-------------------------------------------------------------------------------------------------------|----------|
| J.                   | 115                     |                                                                                                       |          |
| . //                 | S.                      | Stol 1                                                                                                |          |
|                      |                         |                                                                                                       |          |
|                      |                         |                                                                                                       |          |
| 143                  |                         |                                                                                                       |          |
|                      |                         |                                                                                                       |          |
| 1                    | AN                      |                                                                                                       |          |
| 1.07                 | 19 (9)                  | <                                                                                                     |          |
|                      | · Ver                   |                                                                                                       |          |
| 1                    |                         | SEATH RUFFILLER                                                                                       |          |
| 1.                   |                         | TT .                                                                                                  |          |
| -                    |                         | EN.                                                                                                   |          |
| ( 2)                 |                         | En In                                                                                                 |          |
| 7A                   |                         | GLENDALE                                                                                              |          |
|                      |                         | 14/2 S. 12                                                                                            |          |
|                      |                         | 146-01-032A<br>GLENDALE                                                                               |          |
|                      | 9                       |                                                                                                       |          |
|                      |                         | ADOT                                                                                                  |          |
| -033_/               | -                       | 146-01-032B                                                                                           |          |
|                      |                         | ADOT                                                                                                  |          |
| E (US                | 5 60)                   |                                                                                                       |          |
| -                    | BNSF RR                 |                                                                                                       |          |
|                      |                         |                                                                                                       |          |
|                      | IG.                     | A/JPA 13-0002457-I EX                                                                                 | khibit B |
| DESIGN DRAWN CHECKED | 02/13<br>02/13<br>02/13 | ARIZONA DEPARTMENT OF TRANSPORTATION<br>INTERMODAL TRANSPORTATION DIVISION<br>ROADWAY DESIGN SERVICES | -        |
| U                    | RS                      | US 60<br>GRAND AVE ROW<br>EXCHANGE MAP                                                                |          |
| US 60                |                         | NUE (71ST AVE TO 43RD ROW)                                                                            | DWG NO   |
| TRACS NO.            | H7292 O1L               |                                                                                                       | 6 OF 15  |