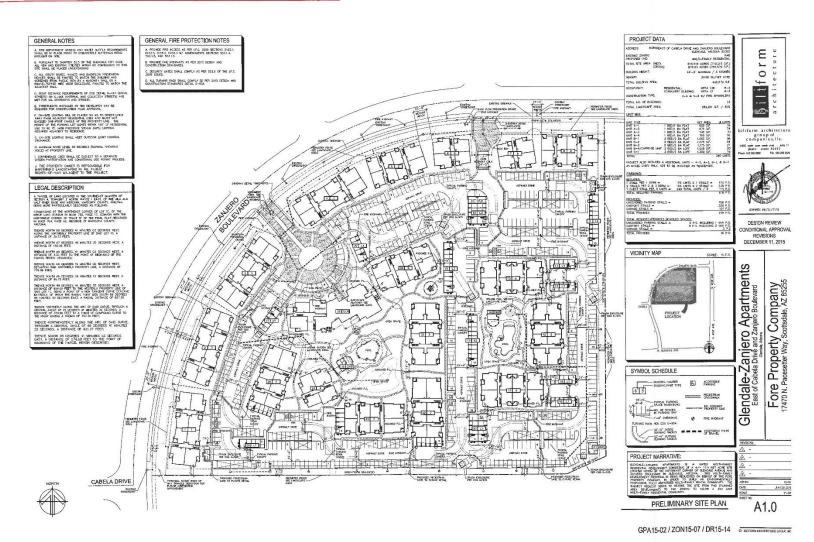

# City of Glendale City Council

April 26, 2016



City of Glendale Planning Division

# GPA15-02 and ZON15-07

Zanjero Apartments 9300 West Glendale Avenue

## **Aerial Photograph**



Aerial Date: October 2014



### CASE NUMBER

GPA15-02 ZON15-07



## **Applicant's Site Plan**

Zanjero Apartments - Planned Area Development



## **Vicinity Zoning Map**





#### **REQUEST**

REZONE APPROXIMATELY 18 ACRES FROM PAD (PLANNED AREA DEVELOPMENT) TO PAD (PLANNED AREA DEVELOPMENT).

## **Vicinity General Plan Map**





CASE NUMBER
GPA15-02

'n

LOCATION 9300 W. GLENDALE AVENUE

#### **REQUEST**

AMEND THE GENERAL PLAN FROM CCC (CORPORATE COMMERCE CENTER) TO 12-20 DU/AC (HIGH DENSITY RESIDENTIAL)



### GPA15-02 and ZON15-07

### **RECOMMENDATION:**

- 1. Recommend approval of GPA15-02 as written.
- 2. Recommend approval of ZON15-07, subject to the following stipulation:
  - Development shall be in substantial conformance with the development plan outlined in the PAD document, dated January 20, 2016.

# GPA15-02 and ZON15-07

Zanjero Apartments 9300 West Glendale Avenue