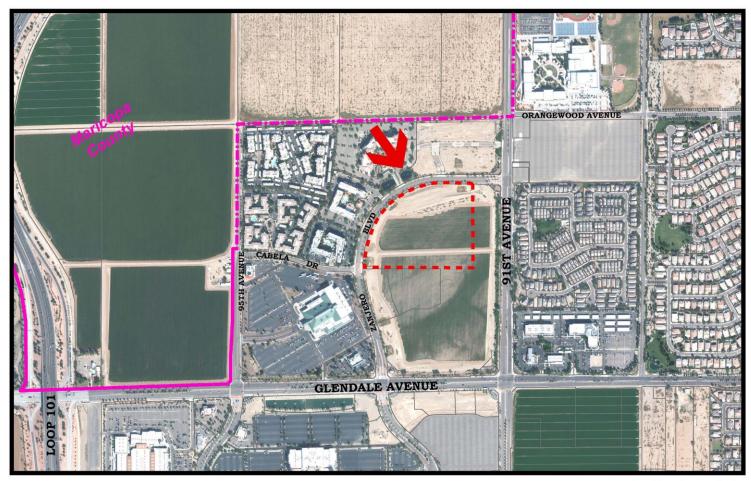

# City of Glendale City Council

April 26, 2016



City of Glendale Planning Division

# GPA15-02 and ZON15-07

Zanjero Apartments 9300 West Glendale Avenue

## **Aerial Photograph**



Aerial Date: October 2014



### CASE NUMBER

GPA15-02 ZON15-07



## **Applicant's Site Plan**

Zanjero Apartments - Planned Area Development



## **Vicinity Zoning Map**





#### **REQUEST**

REZONE APPROXIMATELY 18 ACRES FROM PAD (PLANNED AREA DEVELOPMENT) TO PAD (PLANNED AREA DEVELOPMENT).

## **Vicinity General Plan Map**





CASE NUMBER
GPA15-02

'n

LOCATION 9300 W. GLENDALE AVENUE

#### **REQUEST**

AMEND THE GENERAL PLAN FROM CCC (CORPORATE COMMERCE CENTER) TO 12-20 DU/AC (HIGH DENSITY RESIDENTIAL)



### GPA15-02 and ZON15-07

### **RECOMMENDATION:**

- 1. Recommend approval of GPA15-02 as written.
- 2. Recommend approval of ZON15-07, subject to the following stipulation:
  - Development shall be in substantial conformance with the development plan outlined in the PAD docume