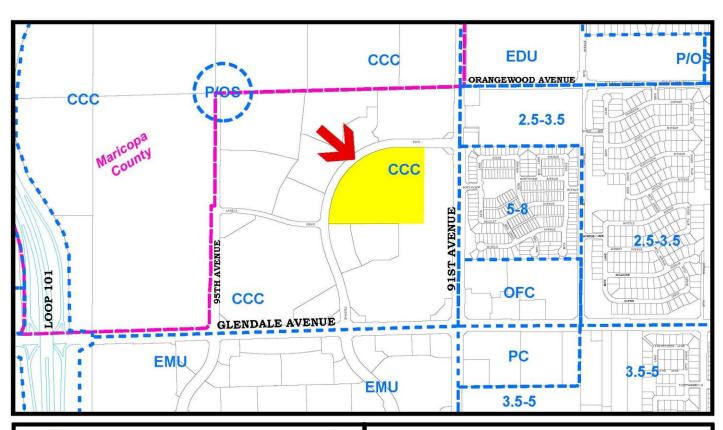

## **Vicinity Zoning Map**

#### **REQUEST**

REZONE APPROXIMATELY 18 ACRES FROM PAD (PLANNED AREA DEVELOPMENT) TO PAD (PLANNED AREA DEVELOPMENT).