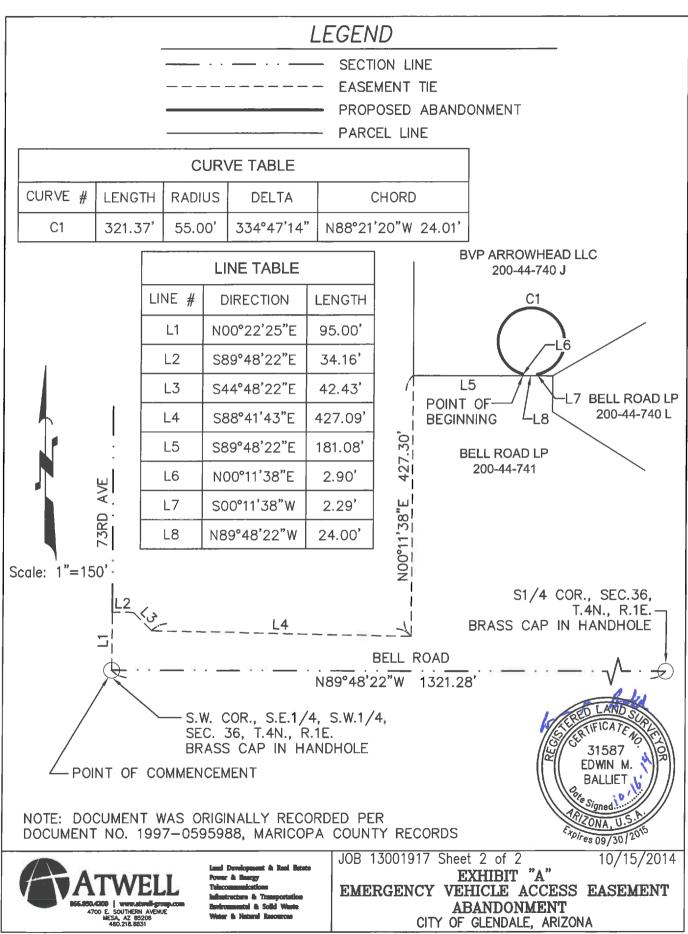

## Exhibit "A" Legal Description Glendale Nursing Center Emergency Vehicle Access Easement Abandonment

A portion of the Southeast Quarter of Section 36, Township 4 North, Range 1 East of the Gila and Salt River Meridian, Maricopa County, Arizona, more particularly described as follows:

Commencing at a brass cap accepted as the Southwest corner of the Southeast quarter of the Southwest quarter of said Section 36, from which a brass cap in handhole accepted as the South quarter corner of said Section 36 bears S89°48'22"E, a distance of 1321.28 feet;

Thence, N00°22'25"E a distance of 95.00 feet;

Thence, S89°48'22"E a distance of 34.16 feet;

Thence, S44°48'22"E a distance of 42.43 feet;

Thence, S88°41'43"E a distance of 427.09 feet;

Thence, N00°11'38"E a distance of 427.30 feet to the Southwest corner of that parcel described in document 20121050262, Maricopa County Records;

Thence, S89°48'22"E a distance of 181.08 feet along the South line of said parcel to the **POINT OF BEGINNING**:

Thence, N00°11'38"E a distance of 2.90 feet to the beginning of a non-tangent concave South the radius of which bears N14°15'03"E a distance of 55.00 feet;

Thence, along said curve an arc length of 321.37 feet through a central angle of 334°47'14";

Thence, S00°11'38"W a distance of 2.29 feet to the South line of said parcel;

Thence, N89°48'22"W a distance of 24.00 feet along said South line to the **POINT OF BEGINNING**;

The above described parcel contains a computed area of 9,544 square feet or 0.219 acres, more or less and is subject to any easements, restrictions, or rights of way of record or otherwise.

The description shown hereon is not to be used to violate any subdivision regulation of the State,